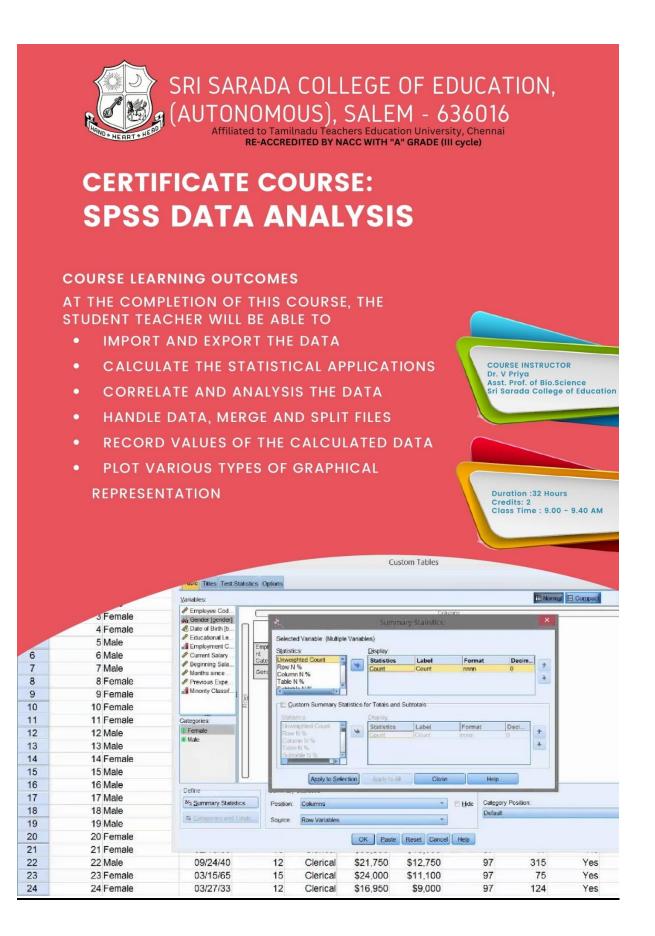

## SRI SARADA COLLEGE OF EDUCATION (AUTONOMOUS), Fairlands, Salem- 636 016 Affiliated to Tamil Nadu Teachers Education University, Chennai Re-Accredited by NAAC with "A" Grade (III Cycle)

| CLO   | SPSS DATA ANALYSIS                                                |
|-------|-------------------------------------------------------------------|
|       | On completion of this course, the student teacher will be able to |
| CLO-1 | import and export the data                                        |
| CLO-2 | calculate the statistical applications                            |
| CLO-3 | correlate and analysis the data                                   |
| CLO-4 | handle data, merge and split files                                |
| CLO-5 | record values of the calculated data                              |
| CLO-6 | plot various types of graphical representation                    |