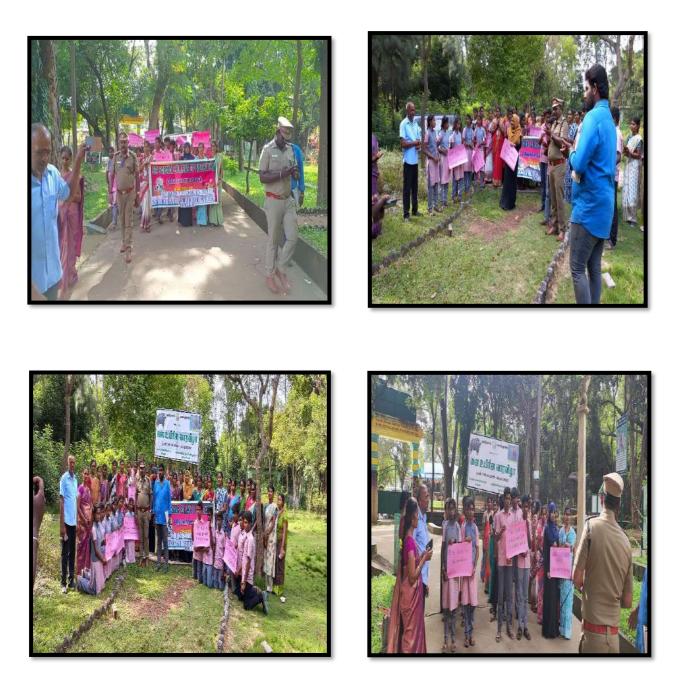

## Glimpses of Rally on Protection of Flora and Fauna at Zoological park, Kuruvampatti, Salem-8 on 07.10.2022