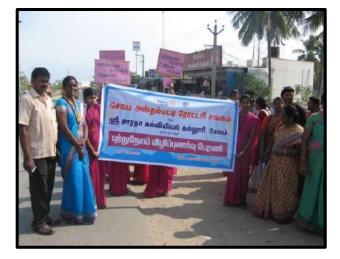

## Glimpses of Rally on Protection of Flora and Fauna at Zoological park, Kuruvampatti, Salem-8 on 07.10.2022