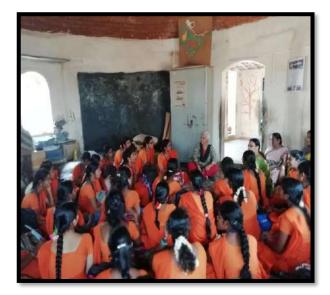

## Glimpses of Environmental Awareness -Every Birth, Want to Save Earth, Sharon High School, Vinayagampatti, Salem-08

14.11.2022