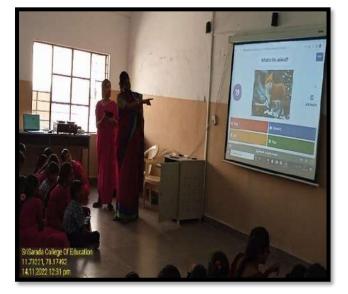

## Glimpses of Environmental Awareness -Every Birth, Want to Save Earth, Sharon High School, Vinayagampatti, Salem-08

14.11.2022

## Glimpses of One Book One Child Activity at Sharon High School

14.11.2022