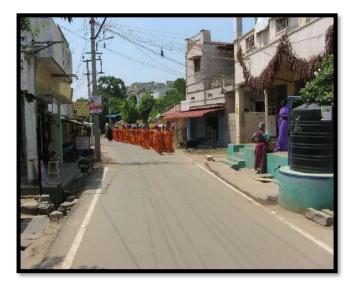

## Glimpses of Rally on Protection of Flora and Fauna at Zoological park, Kuruvampatti, Salem-8 on 07.10.2022