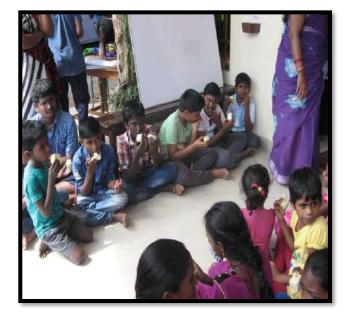

|                       |







# Glimpses of Service-Learning Annai Sathya Memorial Orphanage on 01.09.2018









# Glimpses of Legal Awareness to Women on 07.12.2018









# Glimpses of Service Learning at St. Joseph Orphanage, Andipatti village, Salem on 24.12.2018









## Visuals of Anti-Plastic Awareness Programmes to Local community -02.02.2019









### Glimpses of Cancer Awareness to B.Ed students- 04.02.2019









## Glimpses of HIV Awareness for B.Ed students on 27.03.2019









## Glimpses of Oral Cancer Awareness Programme at Erumapalayam, Salem on 3..03.2019









### **Glimpses of Youth Convention Programme - 28.08.2017**









## Glimpses of Dengue Awareness Rally at Mittapudur and Periyapudur 11.10.2017









## **Glimpses of Rally Against Corruption on 30.10.2017**













Glimpses of Organic Farming Awareness At Andipatti village, Salem. 03.01.2018