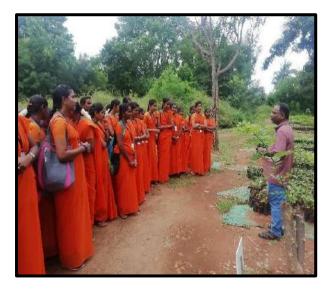

# Glimpses of Sapling Plantation at Isha Nursery, Sunyasigundu, Salem on 24.10.2019