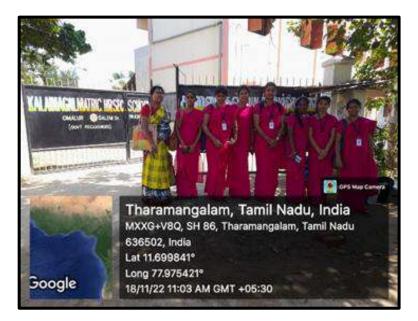

## Glimpses of Empowering Children with Body Safety Awareness at Kalaimagal Matriculation Hr.Sec.School, Omalur, Salem

#### 18.11.2022