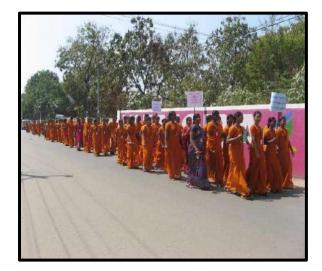

## Glimpses of Rally on Protection of Flora and Fauna at Zoological park, Kuruvampatti, Salem-8 on 07.10.2022