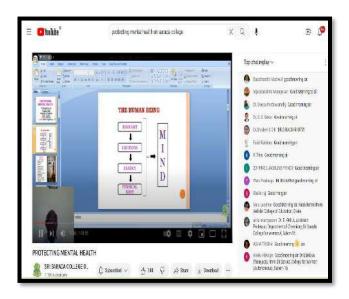

## Glimpses of An Online Programme on Protecting Mental Health During COVID-19 on 30.04.2020