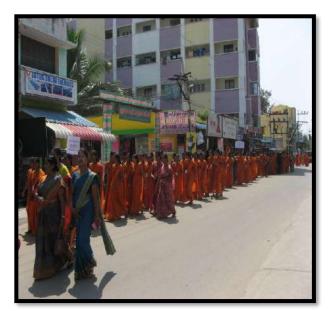

## Glimpses of Rally on Protection of Flora and Fauna at Zoological park, Kuruvampatti, Salem-8 on 07.10.2022