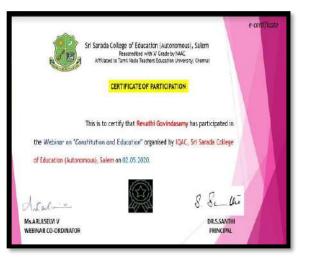

## Glimpses of An Online Programme on Protecting Mental Health During COVID-19 on 30.04.2020