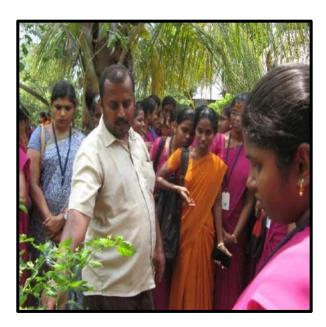

# Glimpses of Sapling Plantation at Isha Nursery, Sunyasigundu, Salem on 24.10.2019