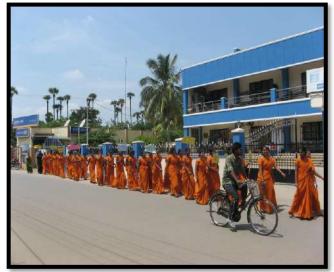

## Glimpses of Rally on Protection of Flora and Fauna at Zoological park, Kuruvampatti, Salem-8 on 07.10.2022