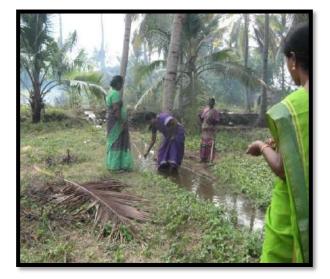

# Glimpses of Sapling Plantation at Isha Nursery, Sunyasigundu, Salem on 24.10.2019