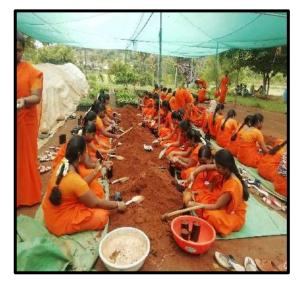

# Glimpses of Sapling Plantation at Isha Nursery, Sunyasigundu, Salem on 24.10.2019