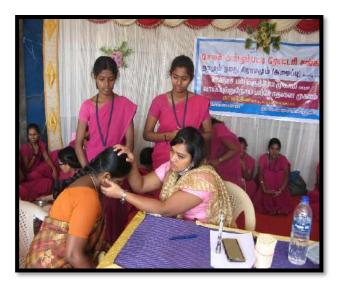

## Glimpses of Empowering Children with Body Safety Awareness at Kalaimagal Matriculation Hr.Sec.School, Omalur, Salem

#### 18.11.2022