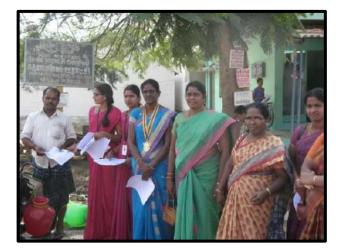

## Glimpses of Environmental Awareness -Every Birth, Want to Save Earth, Sharon High School, Vinayagampatti, Salem-08

14.11.2022