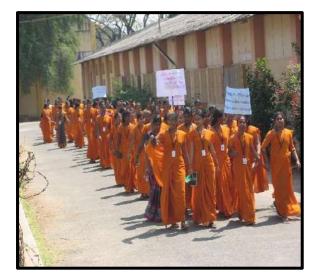

## Glimpses of Rally on Protection of Flora and Fauna at Zoological park, Kuruvampatti, Salem-8 on 07.10.2022