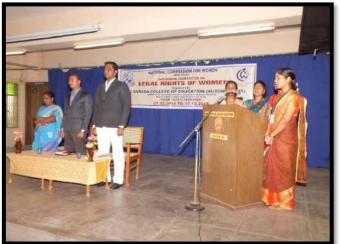

### **3.3.2** (A) Event – Wise Photographs with Caption and Date

Glimpses of Online In-service teacher training programme on Child sexual abuse prevention Eductaion on 28.08.2021