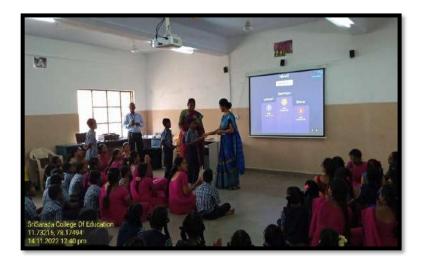

## Glimpses of Environmental Awareness -Every Birth, Want to Save Earth, Sharon High School, Vinayagampatti, Salem-08

14.11.2022

## Glimpses of One Book One Child Activity at Sharon High School

14.11.2022