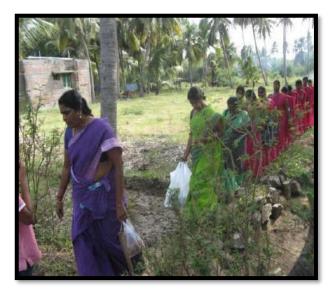

## Glimpses of Rally on Protection of Flora and Fauna at Zoological park, Kuruvampatti, Salem-8 on 07.10.2022