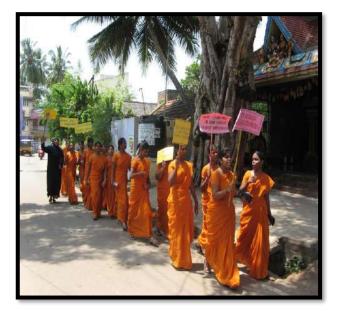

## Glimpses of Rally on Protection of Flora and Fauna at Zoological park, Kuruvampatti, Salem-8 on 07.10.2022