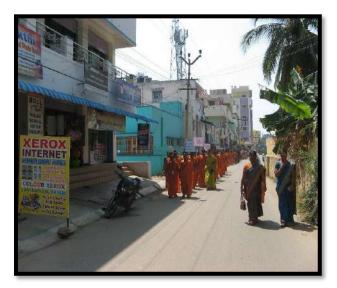

## Glimpses of Rally on Protection of Flora and Fauna at Zoological park, Kuruvampatti, Salem-8 on 07.10.2022