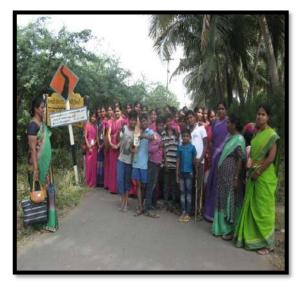

## Glimpses of Rally on Protection of Flora and Fauna at Zoological park, Kuruvampatti, Salem-8 on 07.10.2022