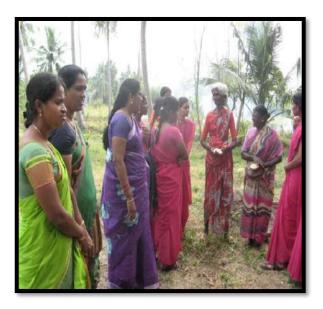

## Glimpses of Rally on Protection of Flora and Fauna at Zoological park, Kuruvampatti, Salem-8 on 07.10.2022