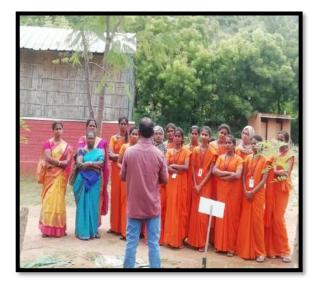

## Glimpses of Rally on Protection of Flora and Fauna at Zoological park, Kuruvampatti, Salem-8 on 07.10.2022