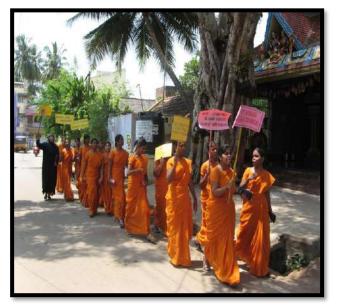

## Glimpses of Rally on Protection of Flora and Fauna at Zoological park, Kuruvampatti, Salem-8 on 07.10.2022