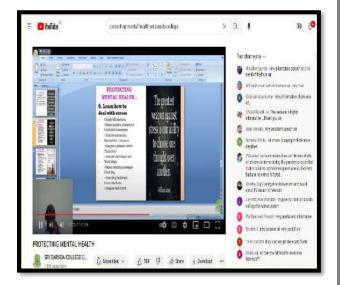

## Glimpses of An Online Programme on Protecting Mental Health During COVID-19 on 30.04.2020