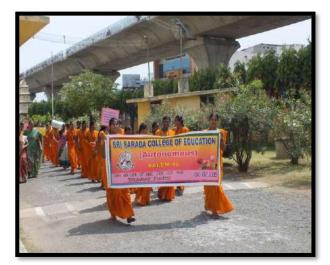

## Glimpses of Rally on Protection of Flora and Fauna at Zoological park, Kuruvampatti, Salem-8 on 07.10.2022