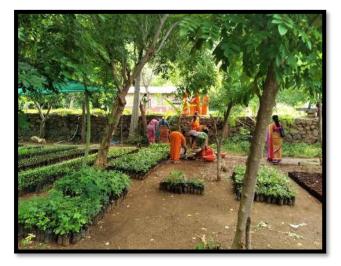

# Glimpses of Sapling Plantation at Isha Nursery, Sunyasigundu, Salem on 24.10.2019