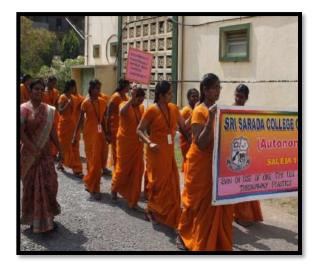

## Glimpses of Rally on Protection of Flora and Fauna at Zoological park, Kuruvampatti, Salem-8 on 07.10.2022