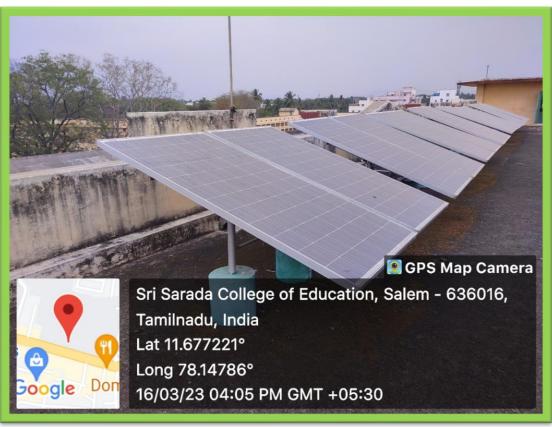

### **Solar Panel**

Sri Sarada College of Education (Autonomous), Salem – 636 016