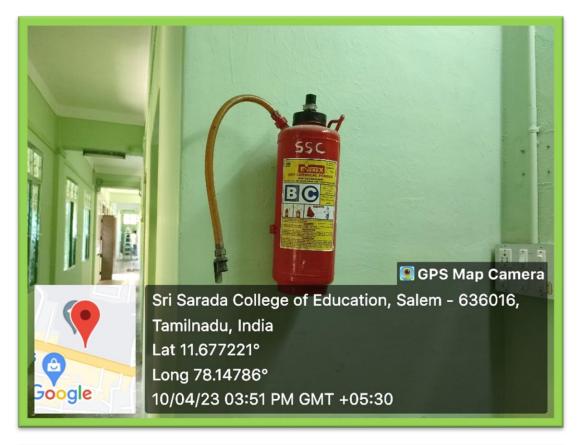

#### Sri Sarada College of Education (Autonomous), Salem – 636 016

**Fire Extinguishers** 

#### Sri Sarada College of Education (Autonomous), Salem – 636 016

Sri Sarada College of Education (Autonomous), Salem – 636 016

Sri Sarada College of Education (Autonomous), Salem – 636 016