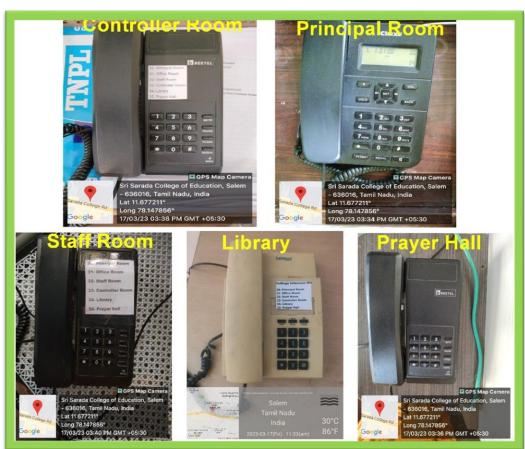

### **Intercom Facility**

Sri Sarada College of Education (Autonomous), Salem – 636 016