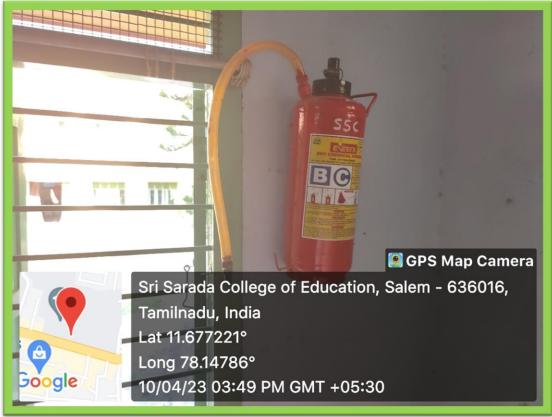

#### Sri Sarada College of Education (Autonomous), Salem – 636 016

**Fire Extinguishers** 

#### Sri Sarada College of Education (Autonomous), Salem – 636 016

Sri Sarada College of Education (Autonomous), Salem – 636 016

Sri Sarada College of Education (Autonomous), Salem – 636 016