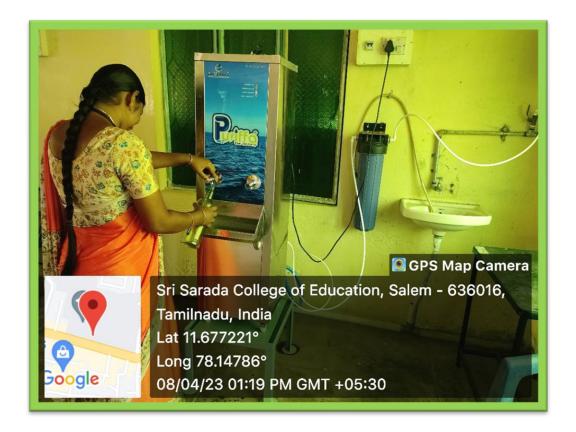

# SRI SARADA COLLEGE OF EDUCATION (AUTONOMOUS), SALEM - 16

CRITERIA IV: Infrastructure and Learning Resources

KEY INDICATOR -4.1 Physical Facilities

Metric No : 4.1.1 The Institution has adequate Facilities for Teaching-Learning

Geo - Tagged Photographs

Ameníties

#### **Drinking Water Facility inside the Campus**





### **First aid Facility**



#### Sri Sarada College of Education (Autonomous), Salem – 636 016





**Fire Extinguishers** 





#### Sri Sarada College of Education (Autonomous), Salem – 636 016





Sri Sarada College of Education (Autonomous), Salem – 636 016





Sri Sarada College of Education (Autonomous), Salem – 636 016

#### **UPS**



#### Sri Sarada College of Education (Autonomous), Salem – 636 016

### **Controller Office - UPS**



### **Language Laboratory - UPS**



#### Sri Sarada College of Education (Autonomous), Salem – 636 016

### **Computer Laboratory - UPS**





#### Sri Sarada College of Education (Autonomous), Salem – 636 016

### **Computer Laboratory - UPS**



#### Generator



#### Sri Sarada College of Education (Autonomous), Salem – 636 016

### **Inter