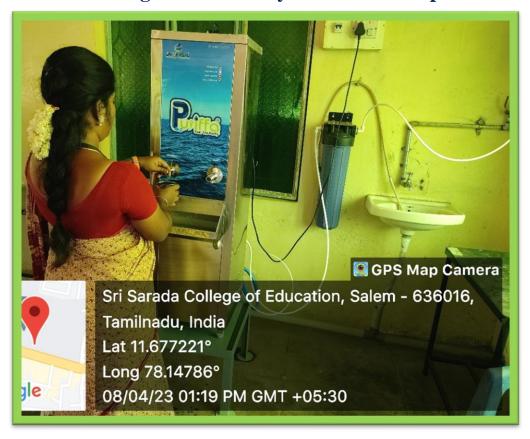

# SRI SARADA COLLEGE OF EDUCATION (AUTONOMOUS), SALEM - 16

CRITERIA IV: Infrastructure and Learning Resources

KEY INDICATOR -4.1 Physical Facilities

Metric No : 4.1.1 The Institution has adequate Facilities for Teaching-Learning

Geo - Tagged Photographs

Ameníties

#### **Drinking Water Facility inside the Campus**





### **First aid Facility**



#### Sri Sarada College of Education (Autonomous), Salem – 636 016





**Fire Extinguishers** 





#### Sri Sarada College of Education (Autonomous), Salem – 636 016





Sri Sarada College of Education (Autonomous), Salem – 636 016





Sri Sarada College of Education (Autonomous), Salem – 636 016

#### **UPS**



#### Sri Sarada College of Education (Autonomous), Salem – 636 016

### **Controller Office - UPS**



### **Language Laboratory - UPS**



#### Sri Sarada College of Education (Autonomous), Salem – 636 016

### **Computer Laboratory - UPS**





#### Sri Sarada College of Education (Autonomous), Salem – 636 016

### **Computer Laboratory - UPS**



#### Generator



#### Sri Sarada College of Education (Autonomous), Salem – 636 016

### **Int