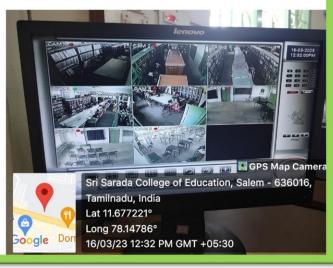

ri Sarada College of Education (Autonomous), Salem – 636 016

### CCTV Camera Entrance



#### Class Room - 1



#### Sri Sarada College of Education (Autonomous), Salem – 636 016





#### Sri Sarada College of Education (Autonomous), Salem – 636 016



### Class Room - 5



#### Sri Sarada College of Education (Autonomous), Salem – 636 016



### Class Room - 8



#### Sri Sarada College of Education (Autonomous), Salem – 636 016



#### **Controller Room**



#### Sri Sarada College of Education (Autonomous), Salem – 636 016

#### **Staff Room**



### **Physical Education Room**



#### Sri Sarada College of Education (Autonomous), Salem – 636 016

### **Computer Laboratory**





Sri Sarada College of Education (Autonomous), Salem – 636 016

### **Multipurpose Hall**



















#### Sri Sarada College of Education (Autonomous), Salem – 636 016

### **CCTV Surveillance**





### **Low Light Facilities in Library**





#### Sri Sarada College of Education (Autonomous), Salem – 636 016

### Reading desk with slide





To ease reading, the reading desks are designed with slide and spring in order to avoid straining of students reading for lengthy duration. This amenity ensures proper reading posture of students as well.

Sri Sarada College of Education (Autonomous), Salem – 636 016

## **Playground**





Sri Sarada College of Education (Autonomous), Salem – 636 016 Re-Accredited with 'A' Grade by NAAC (III Cycle) Affiliated to Tamil Nadu Teachers Education University, Chennai

### **Gymnasium**





#### Sri Sarada College of Education (Autonomous), Salem – 636