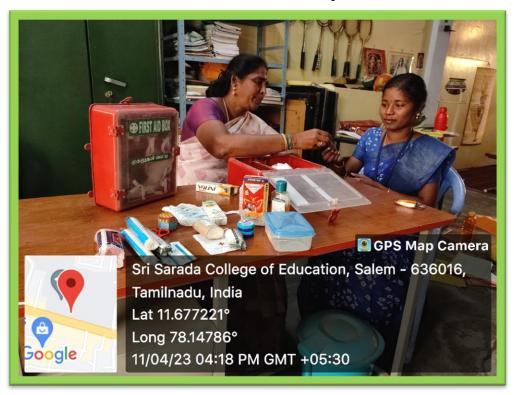

# SRI SARADA COLLEGE OF EDUCATION (AUTONOMOUS), SALEM - 16

CRITERIA IV: Infrastructure and Learning Resources

KEY INDICATOR -4.1 Physical Facilities

Metric No : 4.1.1 The Institution has adequate Facilities for Teaching-Learning

Geo - Tagged Photographs

Ameníties

#### **Drinking Water Facility inside the Campus**





### **First aid Facility**



#### Sri Sarada College of Education (Autonomous), Salem – 636 016





**Fire Extinguishers** 





#### Sri Sarada College of Education (Autonomous), Salem – 636 016





Sri Sarada College of Education (Autonomous), Salem – 636 016





Sri Sarada College of Education (Autonomous), Salem – 636 016

#### **UPS**



#### Sri Sarada College of Education (Autonomous), Salem – 636 016

### **Controller Office - UPS**



### **Language Laboratory - UPS**



#### Sri Sarada College of Education (Autonomous), Salem – 636 016

### **Computer Laboratory - UPS**





#### Sri Sarada College of Education (Autonomous), Salem – 636 016

### **Computer Laboratory - UPS**



#### Generator



#### Sri Sarada College of Education (Autonomous), Salem – 636 016

### **Intercom Facility**





Sri Sarada