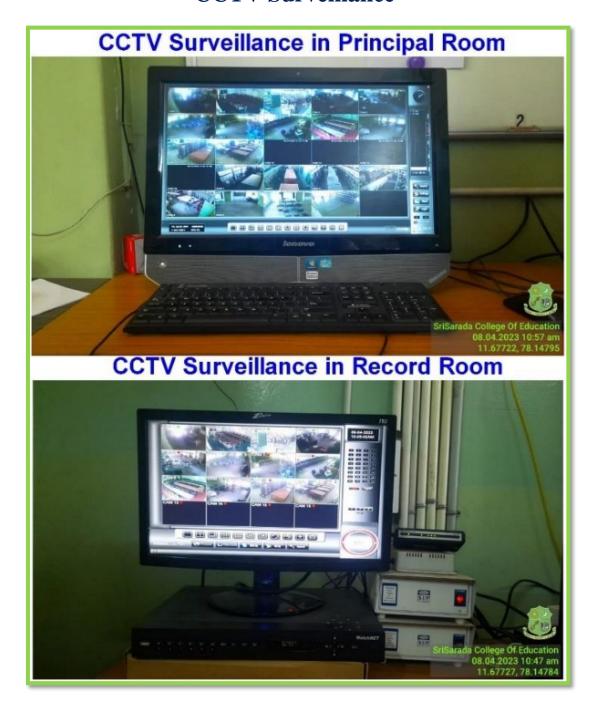

ass Room - 1



#### Sri Sarada College of Education (Autonomous), Salem – 636 016





#### Sri Sarada College of Education (Autonomous), Salem – 636 016



### Class Room - 5



#### Sri Sarada College of Education (Autonomous), Salem – 636 016



### Class Room - 8



#### Sri Sarada College of Education (Autonomous), Salem – 636 016



#### **Controller Room**



#### Sri Sarada College of Education (Autonomous), Salem – 636 016

#### **Staff Room**



### **Physical Education Room**



#### Sri Sarada College of Education (Autonomous), Salem – 636 016

### **Computer Laboratory**





Sri Sarada College of Education (Autonomous), Salem – 636 016

### **Multipurpose Hall**



















#### Sri Sarada College of Education (Autonomous), Salem – 636 016

### **CCTV Surveillance**





### **Low Light Facilities in Library**





#### Sri Sarada College of Education (Autonomous), Salem – 636 016

### Reading desk with slide





To ease reading, the reading desks are designed with slide and spring in order to avoid straining of students reading for lengthy duration. This amenity ensures proper reading posture of students as well.

Sri Sarada College of Education (Autonomous), Salem – 636 016

## **Playground**





Sri Sarada College of Education (Autonomous), Salem – 636 016 Re-Accredited with 'A' Grade by NAAC (III Cycle) Affiliated to Tamil Nadu Teachers Education University, Chennai

### **Gymnasium**





#### Sri Sarada College of Education (Autonomous), Salem – 636 016





#### Sri Sarada College of Education (Autonomous), Salem – 636 016

### **Indoor Games*