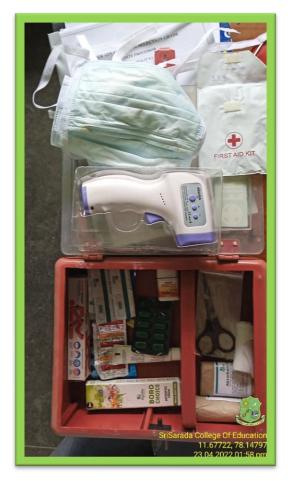

# SRI SARADA COLLEGE OF EDUCATION (AUTONOMOUS), SALEM - 16

CRITERIA IV: Infrastructure and Learning Resources

KEY INDICATOR -4.1 Physical Facilities

Metric No : 4.1.1 The Institution has adequate Facilities for Teaching-Learning

Geo - Tagged Photographs

Ameníties

#### **Drinking Water Facility inside the Campus**





### **First aid Facility**



#### Sri Sarada College of Education (Autonomous), Salem – 636 016





**Fire Extinguishers** 





#### Sri Sarada College of Education (Autonomous), Salem – 636 016





Sri Sarada College of Education (Autonomous), Salem – 636 016





Sri Sarada College of Education (Autonomous), Salem – 636 016

#### **UPS**



#### Sri Sarada College of Education (Autonomous), Salem – 636 016

### **Controller Office - UPS**



### **Language Laboratory - UPS**



#### Sri Sarada College of Education (Autonomous), Salem – 636 016

### **Computer Laboratory - UPS**





#### Sri Sarada College of Education (Autonomous), Salem – 636 016

### **Computer Laboratory - UPS**



#### Generator



#### Sri Sarada College of Education (Autonomous), Salem – 636 016

### **Intercom Facility**





Sri Sarada College of Education (Autonomous), Salem – 636 016

### **Solar Panel