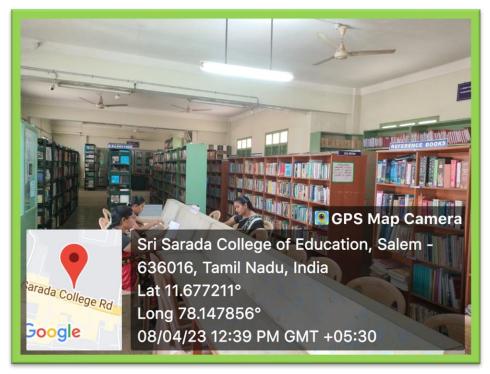

### **Low Light Facilities in Library**

### Reading desk with slide

To ease reading, the reading desks are designed with slide and spring in order to avoid straining of students reading for lengthy duration. This amenity ensures proper reading posture of students as well.