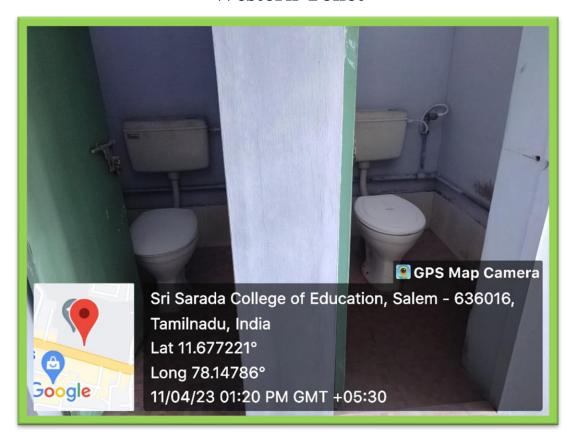

016

### Hostel



### Canteen



#### Sri Sarada College of Education (Autonomous), Salem – 636 016

### **Vehicle Shed Parking**



**Sick Room** 



#### Sri Sarada College of Education (Autonomous), Salem – 636 016

## Restroom Block I – Ground Floor



### Block I – I Floor



#### Sri Sarada College of Education (Autonomous), Salem – 636 016

### Block I – II Floor



### Block III – I Floor



#### Sri Sarada College of Education (Autonomous), Salem – 636 016

### **Common Rest Room**



### **Staff Rest Room**



#### Sri Sarada College of Education (Autonomous), Salem – 636 016

### **Amenities for Divyanjan Students**

### **Ramp with Handrails**



### Wheel Chairs, Walker & Crutches



#### Sri Sarada College of Education (Autonomous), Salem – 636 016

### **Western Toilet**