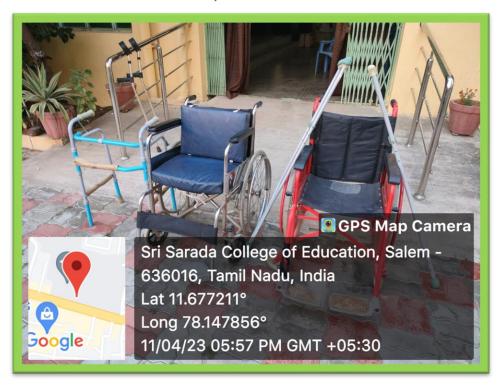

636 016

#### **Theatre**





#### Sri Sarada College of Education (Autonomous), Salem – 636 016

### Hostel



### Canteen



#### Sri Sarada College of Education (Autonomous), Salem – 636 016

### **Vehicle Shed Parking**



**Sick Room** 



#### Sri Sarada College of Education (Autonomous), Salem – 636 016

## Restroom Block I – Ground Floor



### Block I – I Floor



#### Sri Sarada College of Education (Autonomous), Salem – 636 016

### Block I – II Floor



### Block III – I Floor



#### Sri Sarada College of Education (Autonomous), Salem – 636 016

### **Common Rest Room**



### **Staff Rest Room**



#### Sri Sarada College of Education (Autonomous), Salem – 636 016

### **Amenities for Divyanjan Students**

### **Ramp with Handrails**



### Wheel Chairs, Walker & Crutches



#### Sri Sarada College of Education (Autonomous), Salem – 636 016

### **Western Toilet**