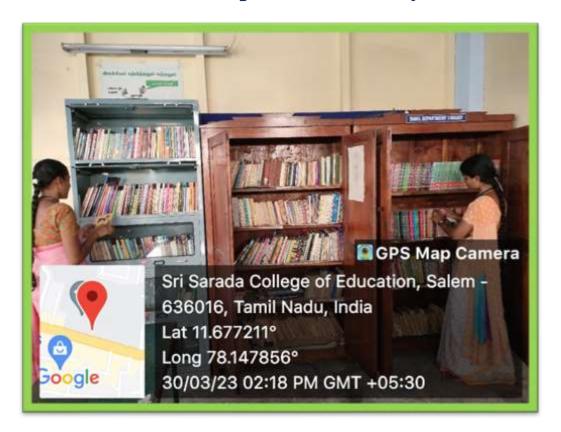

# **Department Library**

## **Tamil Department Library**

Sri Sarada College of Education (Autonomous), Salem – 636 016