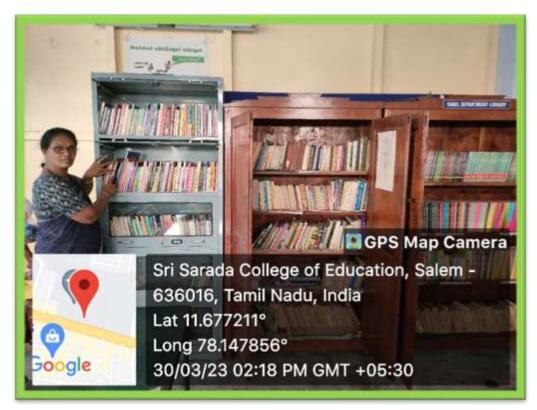

# **Department Library**

## **Tamil Department Library**

Sri Sarada College of Education (Autonomous), Salem – 636 016