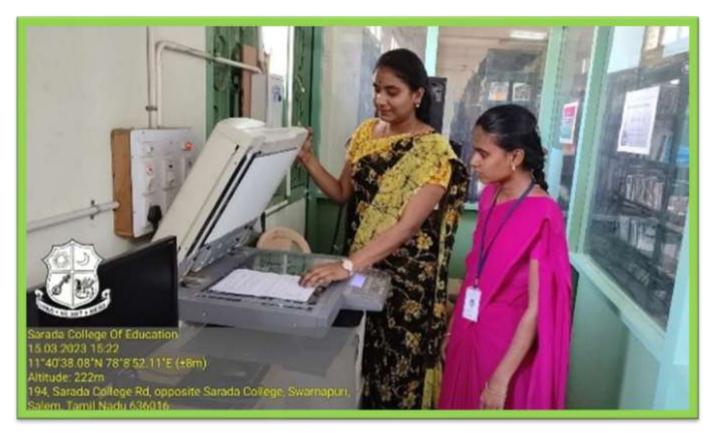

# Reprographic Service

#### Sri Sarada College of Education (Autonomous), Salem – 636 016