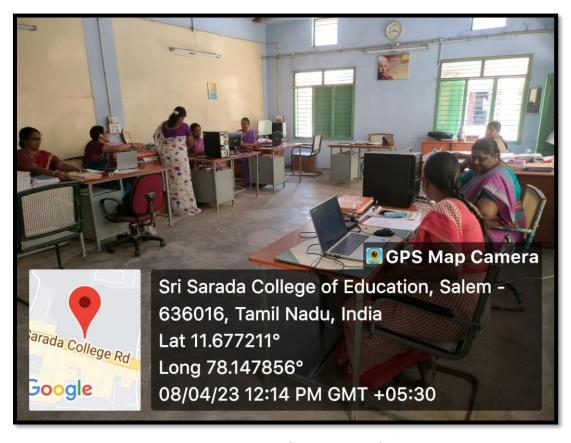

### **Common Staff Room**

# **Type of ICT Facility**

- 1. Desktop with Printer
- 2. Laptop-12
- 3. Surveillance Camera

# Geo Tag - Photographs

Sri Sarada College of Education (Autonomous), Salem – 636 016