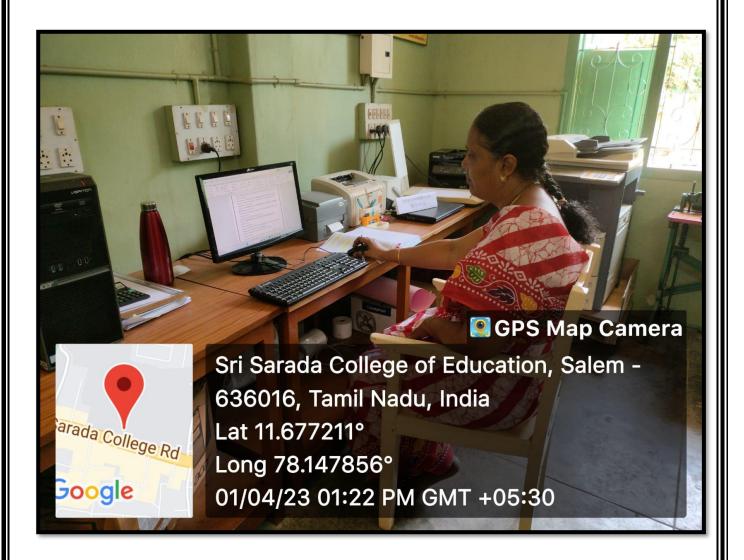

### **Office Room**

### **Type of ICT Facility**

- 1. Desktop-2
- 2. A3 Printer-1
- 3. MF Inkjet Printer-1
- 4. Photo Copier-1
- 5. Laptop Computer-1

### Geo Tag - Photographs

Sri Sarada College of Education (Autonomous), Salem – 636 016