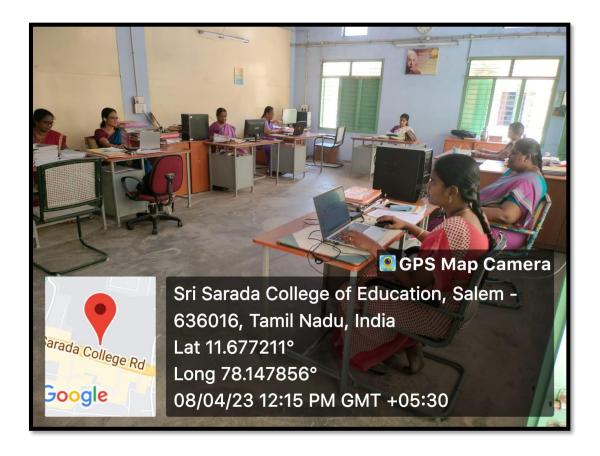

### **Common Staff Room**

# **Type of ICT Facility**

- 1. Desktop with Printer
- 2. Laptop-12
- 3. Surveillance Camera

# Geo Tag - Photographs

Sri Sarada College of Education (Autonomous), Salem – 636 016