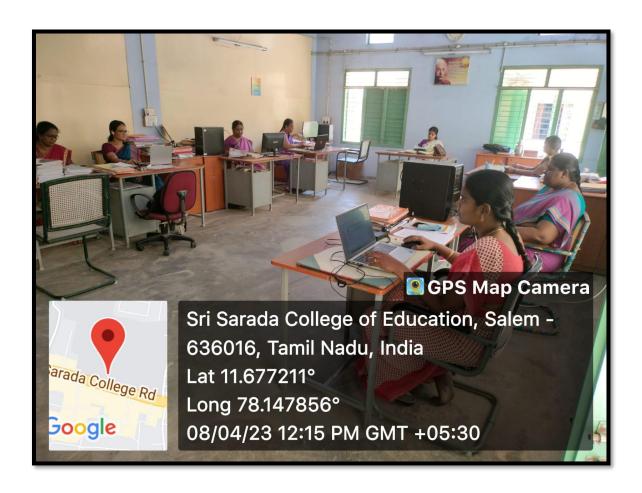

### **Common Staff Room**

# **Type of ICT Facility**

- 1. Desktop with Printer
- 2. Laptop-12
- 3. Surveillance Camera

# Geo Tag - Photographs

Sri Sarada College of Education (Autonomous), Salem – 636 016