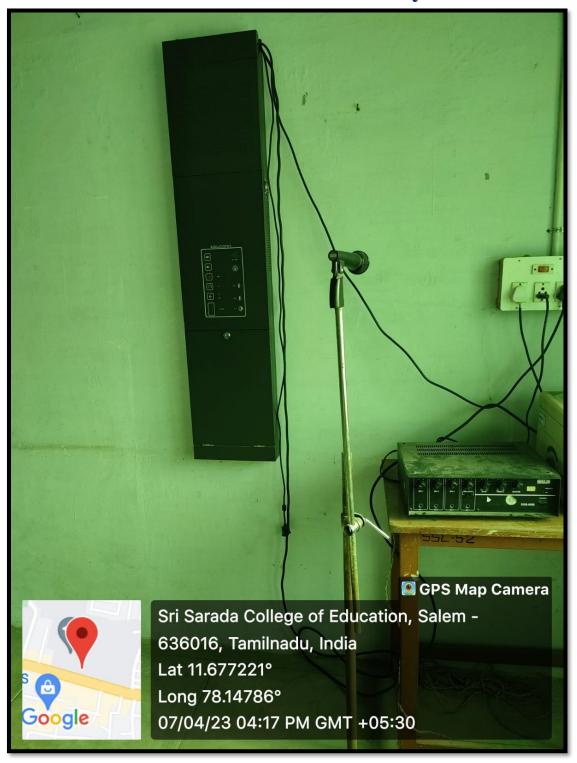

## **Wall Mount PC with Sound System**

#### Sri Sarada College of Education (Autonomous), Salem – 636 016