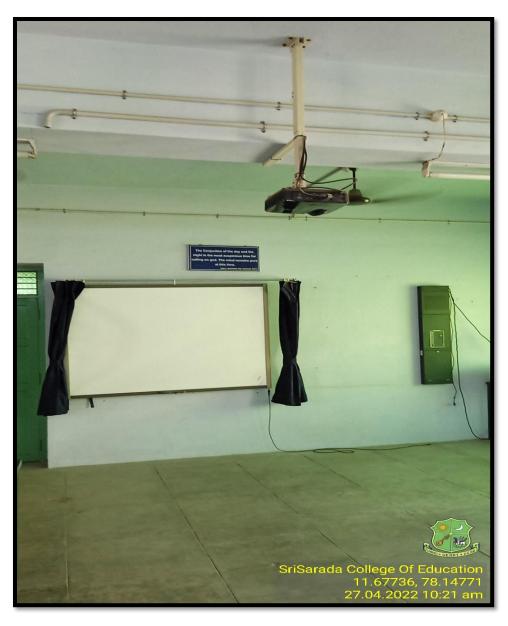

Classroom -1 with Interactive Whiteboard

## Classroom -1

### **Type of ICT Facility**

- 1. Interactive Whiteboard-1
- 2. LCD Projector-1
- 3. O.H.P., Screen-1
- 4. Public Addressing System-1
- 5. Wall Mounted Projector-1
- 6. Surveillance Camera
- 7. Wi-Fi Facilities

## Geo Tag - Photographs

Sri Sarada College of Education (Autonomous), Salem - 636 016