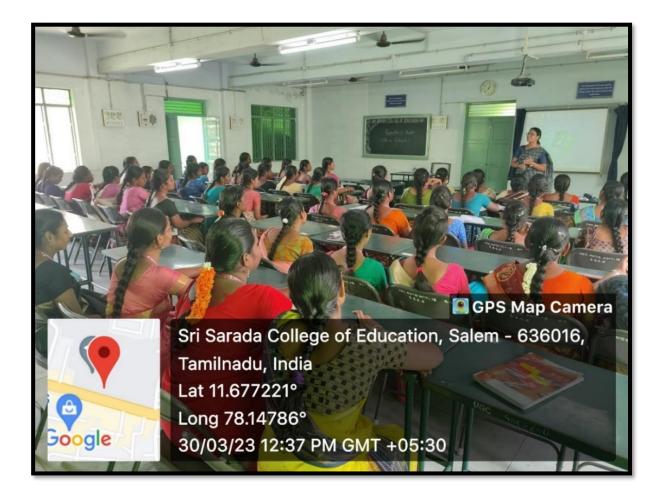

# SRI SARADA COLLEGE OF EDUCATION (AUTONOMOUS), SALEM - 16

CRITERIA IV: Infrastructure and Learning Resources

KEY INDICATOR -4.1 Physical Facilities

Metric No: 4.1.2 Number of classrooms and seminar hall(s) with ICT - enabled facilities

Classroom -1 with Interactive Whiteboard

## Classroom -1

### **Type of ICT Facility**

- 1. Interactive Whiteboard-1
- 2. LCD Projector-1
- 3. O.H.P., Screen-1
- 4. Public Addressing System-1
- 5. Wall Mounted Projector-1
- 6. Surveillance Camera
- 7. Wi-Fi Facilities

## Geo Tag - Photographs



Sri Sarada College of Education (Autonomous), Salem - 636 016

## **Wall Mount PC with Sound System**







#### Sri Sarada College of Education (Autonomous), Salem – 636 016





#### Sri Sarada College of Education (Autonomous), Salem – 636 016





#### Sri Sarada College of Education (Autonomous), Salem – 636 016