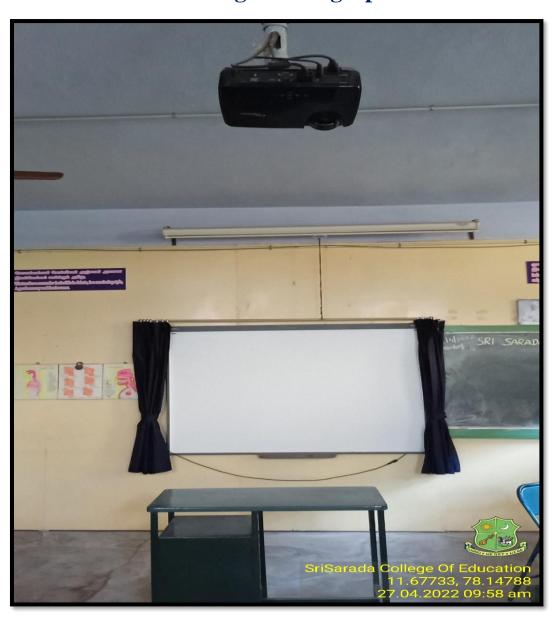

Classroom-2 with Interactive Whiteboard

## Classroom –2

## **Type of ICT Facility**

- 1. Interactive Whiteboard-1
- 2. LCD Projector-1
- 3. Screen
- 4. Surveillance Camera