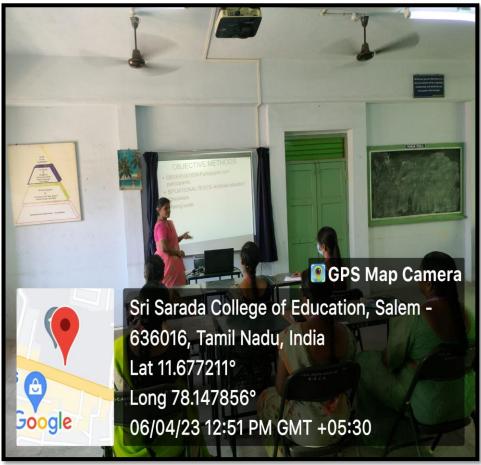

Classroom-2 with Interactive Whiteboard

## Classroom –2

## **Type of ICT Facility**

- 1. Interactive Whiteboard-1
- 2. LCD Projector-1
- 3. Screen
- 4. Surveillance Camera