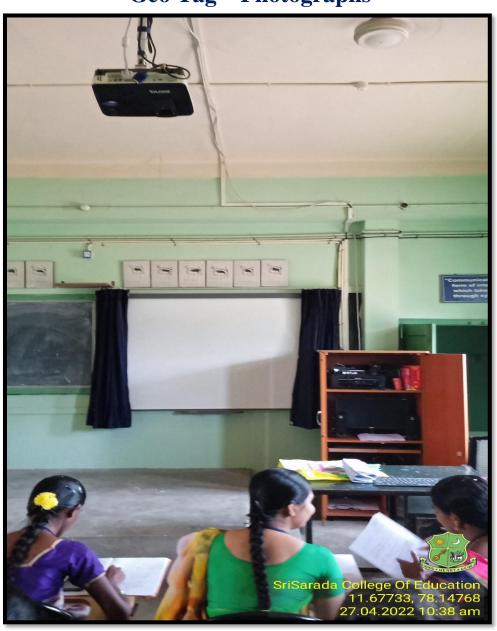

Classroom-3 with Interactive Whiteboard

## Classroom -3

## **Type of ICT Facility**

- 1. Interactive Whiteboard-1
- 2. LCD Projector-1
- 3. O.H.P-1
- 4. Portable Amplifier-1
- 5. Screen
- 6. Speaker Bar-1
- 7. Surveillance Camera

## Geo Tag - Photographs

Sri Sarada College of Education (Autonomous), Salem - 636 016

Re-Accredited with 'A' Grade by NAAC (III Cycle) Affiliated to Tamil Nadu Teachers Education University, Chennai

Sri Sarada College of Education (Autonomous), Salem – 636 016