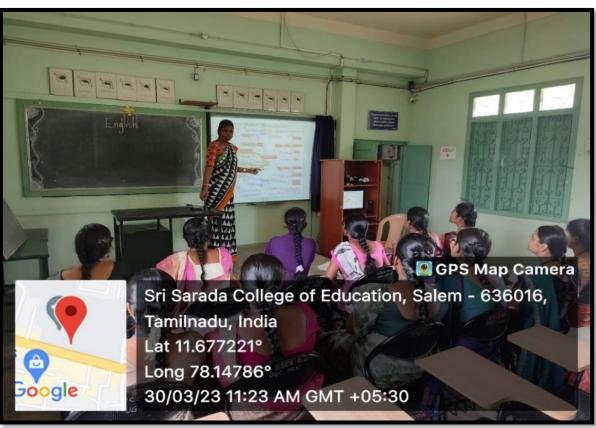

Classroom-3 with Interactive Whiteboard

## Classroom -3

## **Type of ICT Facility**

- 1. Interactive Whiteboard-1
- 2. LCD Projector-1
- 3. O.H.P-1
- 4. Portable Amplifier-1
- 5. Screen
- 6. Speaker Bar-1
- 7. Surveillance Camera

## Geo Tag - Photographs

Sri Sarada College of Education (Autonomous), Salem - 636 016

Re-Accredited with 'A' Grade by NAAC (III Cycle) Affiliated to Tamil Nadu Teachers Education University, Chennai

Sri Sarada College of Education (Autonomous), Salem – 636 016