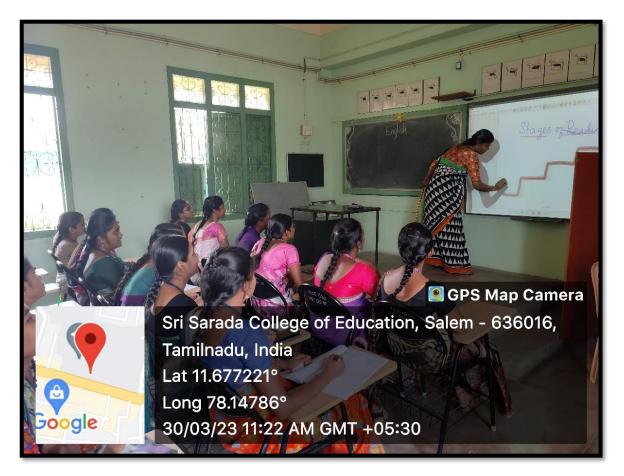

Classroom-3 with Interactive Whiteboard

## Classroom -3

## **Type of ICT Facility**

- 1. Interactive Whiteboard-1
- 2. LCD Projector-1
- 3. O.H.P-1
- 4. Portable Amplifier-1
- 5. Screen
- 6. Speaker Bar-1
- 7. Surveillance Camera

## Geo Tag - Photographs

Sri Sarada College of Education (Autonomous), Salem - 636 016

Re-Accredited with 'A' Grade by NAAC (III Cycle) Affiliated to Tamil Nadu Teachers Education University, Chennai

Sri Sarada College of Education (Autonomous), Salem – 636 016