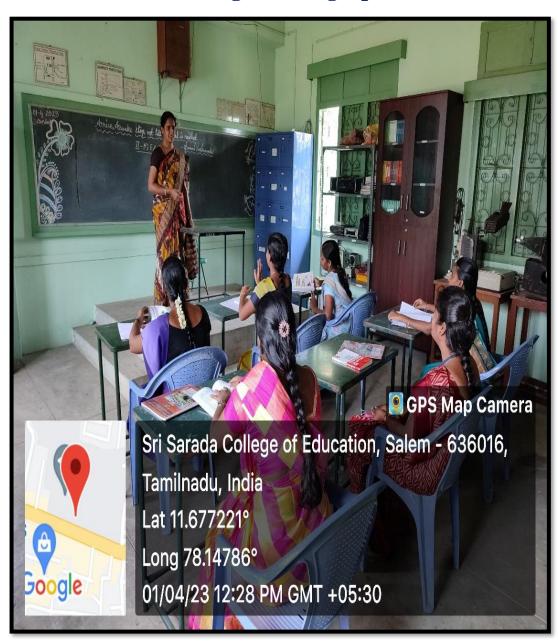

Classroom-4 with Digital Visualizer

## Classroom -4

## **Type of ICT Facility**

- 1. Slide Projector-1
- 2. Digital Visualizer-1
- 3. Double Deck Audio Player-1
- 4. VCR-1