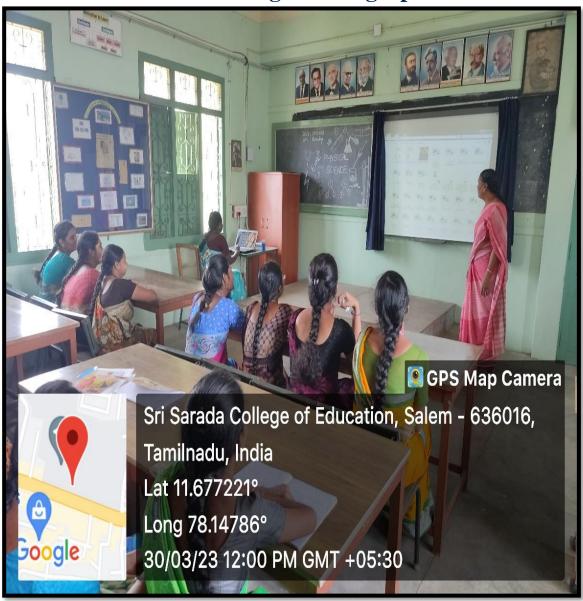

Classroom-6 with Interactive Whiteboard

## Classroom -6

## **Type of ICT Facility**

- 1. Interactive Whiteboard-1
- 2. LCD Projector-1
- 3. Surveillance Camera

## Geo Tag - Photographs

Sri Sarada College of Education (Autonomous), Salem – 636 016

Re-Accredited with 'A' Grade by NAAC (III Cycle) Affiliated to Tamil Nadu Teachers Education University, Chennai

Sri Sarada College of Education (Autonomous), Salem – 636 016