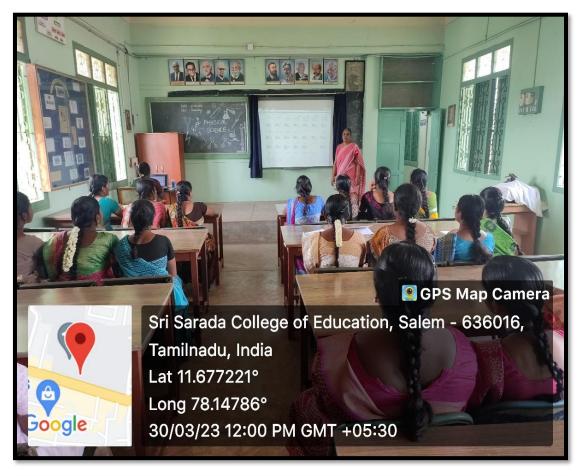

Classroom-6 with Interactive Whiteboard

## Classroom -6

## **Type of ICT Facility**

- 1. Interactive Whiteboard-1
- 2. LCD Projector-1
- 3. Surveillance Camera

## Geo Tag - Photographs

Sri Sarada College of Education (Autonomous), Salem – 636 016

Re-Accredited with 'A' Grade by NAAC (III Cycle) Affiliated to Tamil Nadu Teachers Education University, Chennai

Sri Sarada College of Education (Autonomous), Salem – 636 016