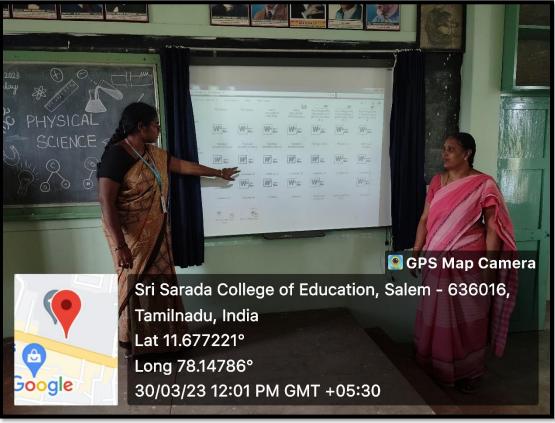

Classroom-6 with Interactive Whiteboard

## Classroom -6

## **Type of ICT Facility**

- 1. Interactive Whiteboard-1
- 2. LCD Projector-1
- 3. Surveillance Camera

## Geo Tag - Photographs

Sri Sarada College of Education (Autonomous), Salem – 636 016

Re-Accredited with 'A' Grade by NAAC (III Cycle) Affiliated to Tamil Nadu Teachers Education University, Chennai

Sri Sarada College of Education (Autonomous), Salem – 636 016