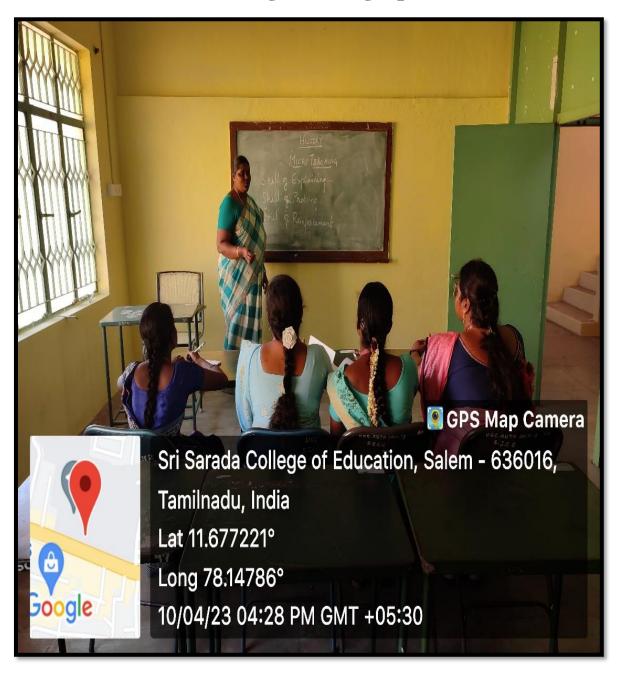

Classroom-7 with O.H.P., Screen

## Classroom –7

## **Type of ICT Facility**

- 1. O.H.P
- 2. Screen