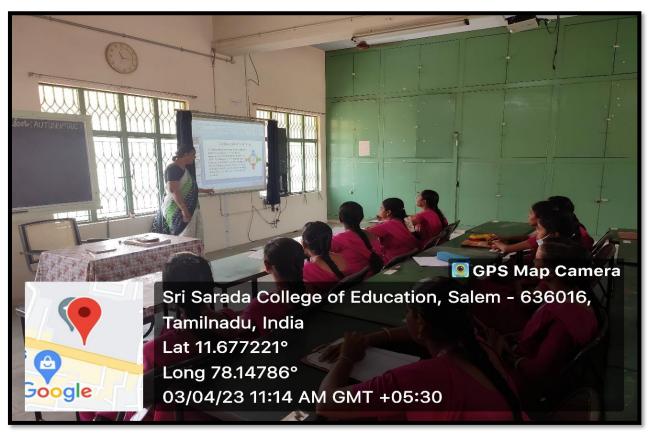

Classroom-8 with Interactive Whiteboard

## Classroom -8

### **Type of ICT Facility**

- 1. Interactive Whiteboard-1
- 2. LCD Projector-1
- 3. Public Addressing System-1
- 4. Wall Mounted PC-1
- 5. Surveillance Camera