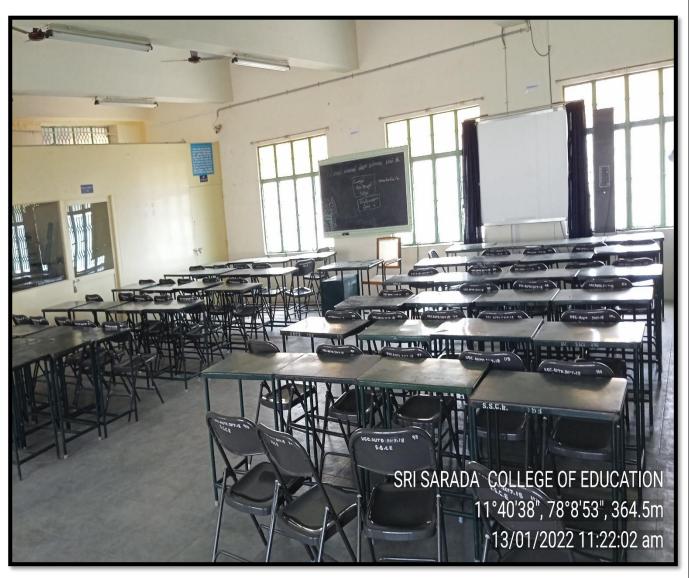

Classroom-8 with Interactive Whiteboard

## Classroom -8

### **Type of ICT Facility**

- 1. Interactive Whiteboard-1
- 2. LCD Projector-1
- 3. Public Addressing System-1
- 4. Wall Mounted PC-1
- 5. Surveillance Camera