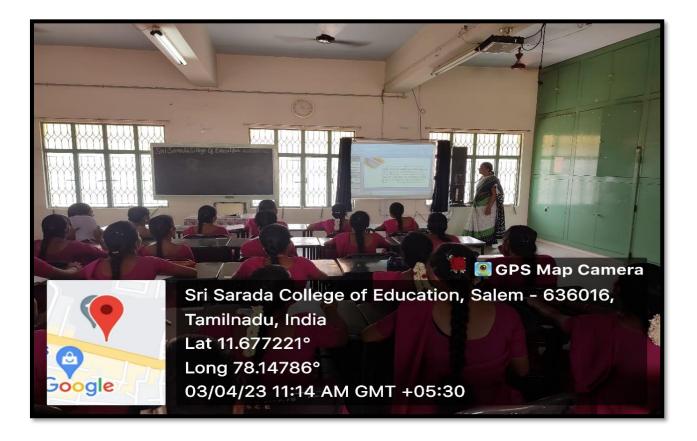

Classroom-8 with Interactive Whiteboard

## Classroom -8

### **Type of ICT Facility**

- 1. Interactive Whiteboard-1
- 2. LCD Projector-1
- 3. Public Addressing System-1
- 4. Wall Mounted PC-1
- 5. Surveillance Camera