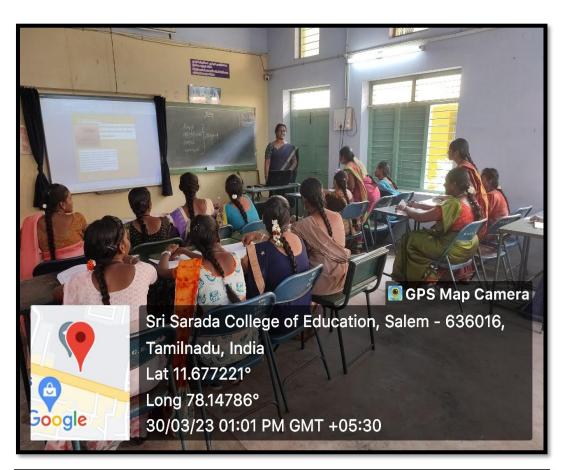

#### **Geo Tag – Photographs**

Sri Sarada College of Education (Autonomous), Salem – 636 016 Re-Accredited with 'A' Grade by NAAC (III Cycle) Affiliated to Tamil Nadu Teachers Education University, Chennai