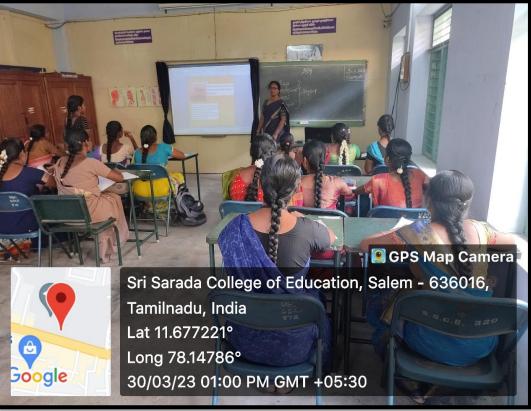

#### **Geo Tag – Photographs**

Sri Sarada College of Education (Autonomous), Salem – 636 016 Re-Accredited with 'A' Grade by NAAC (III Cycle) Affiliated to Tamil Nadu Teachers Education University, Chennai