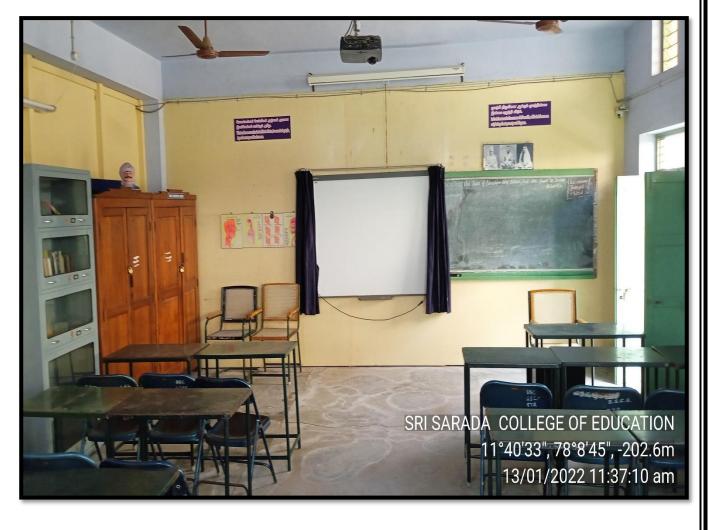

#### Metríc No : 4.1.2 Number of classrooms and semínar hall(s) with ICT – enabled facilities

Classroom-9 with Interactive White Board

Sri Sarada College of Education (Autonomous), Salem – 636 016 Re-Accredited with 'A' Grade by NAAC (III Cycle) Affiliated to Tamil Nadu Teachers Education University, Chennai

## Classroom –9

#### **Type of ICT Facility**

- 1. LCD Projector-1
- 2. Interactive White Board-1
- 3. OHP-1
- 4. Surveillance Camera