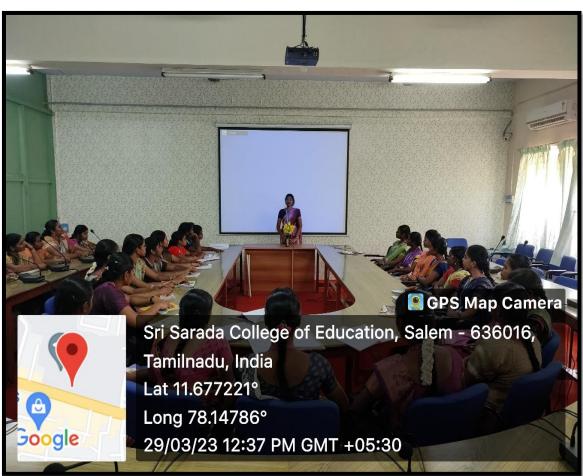

## Geo Tag – Photographs Public Addressing System in Seminar Hall

Sri Sarada College of Education (Autonomous), Salem – 636 016

Re-Accredited with 'A' Grade by NAAC (III Cycle) Affiliated to Tamil Nadu Teachers Education University, Chennai