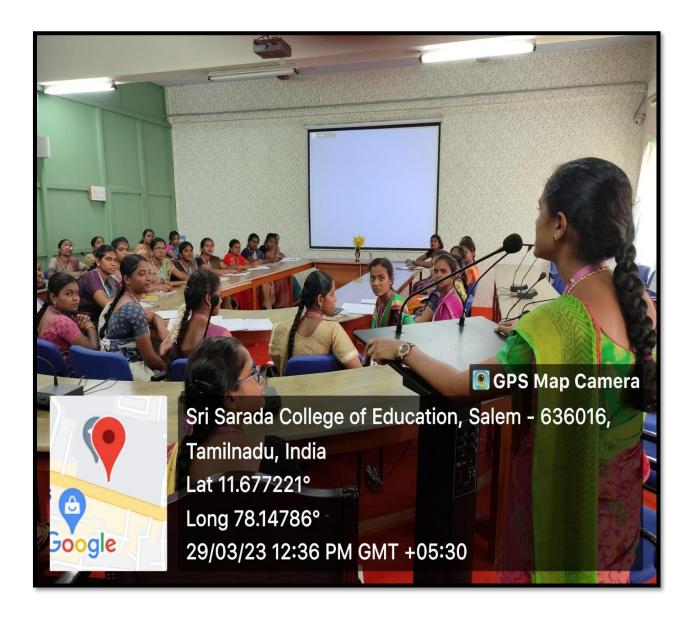

## Geo Tag – Photographs Public Addressing System in Seminar Hall

Sri Sarada College of Education (Autonomous), Salem – 636 016

Re-Accredited with 'A' Grade by NAAC (III Cycle) Affiliated to Tamil Nadu Teachers Education University, Chennai