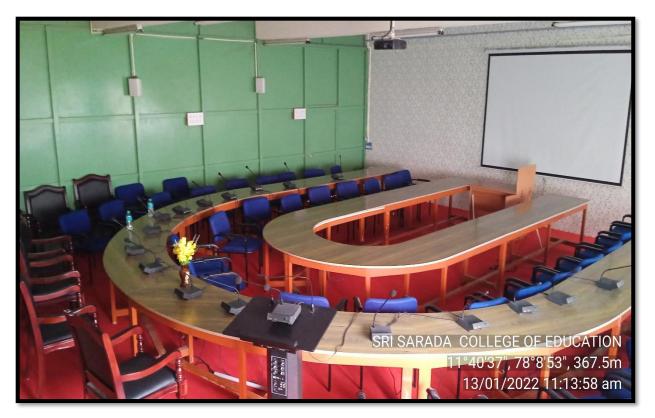

Semínar Hall

## **Seminar Hall**

## **Type of ICT Facility**

- 1. LCD Projector
- 2. Conference Mike-23
- 3. Podium with Public Addressing System controls
- 4. PPT Presenter
- 5. Screen
- 6. Air Conditioner-2