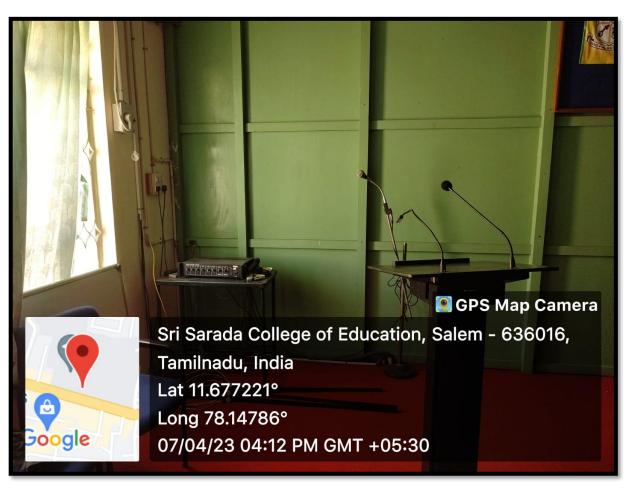

## Geo Tag – Photographs Public Addressing System in Seminar Hall

Sri Sarada College of Education (Autonomous), Salem – 636 016

Re-Accredited with 'A' Grade by NAAC (III Cycle) Affiliated to Tamil Nadu Teachers Education University, Chennai