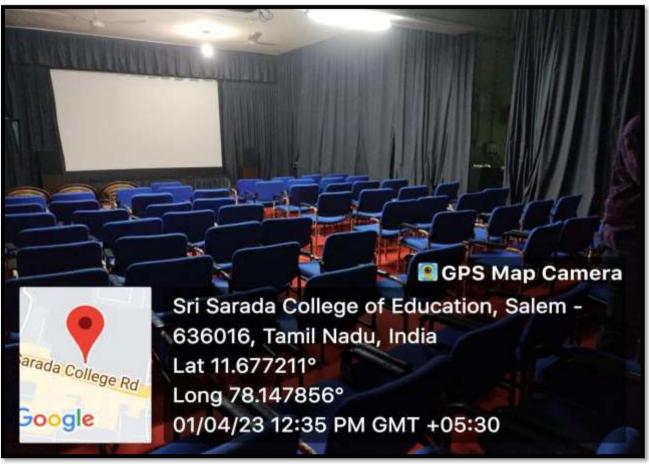

Theatre

#### **Theatre**

### **Type of ICT Facility**

- 1. Screen-12'X10'
- 2. 5.1 Dolby Digital Surround Sound Audio Amplifier-1
- 3. Amplifier-1
- 4. Speakers-5
- 5. Philips Blue Ray Player-1
- 6. A.C. -2 (1.5 T)
- 7. L.C.D. Projector-1