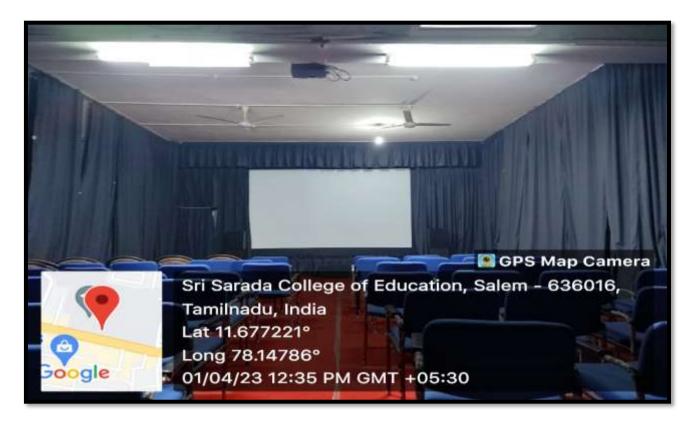

Theatre

#### **Theatre**

### **Type of ICT Facility**

- 1. Screen-12'X10'
- 2. 5.1 Dolby Digital Surround Sound Audio Amplifier-1
- 3. Amplifier-1
- 4. Speakers-5
- 5. Philips Blue Ray Player-1
- 6. A.C. -2 (1.5 T)
- 7. L.C.D. Projector-1