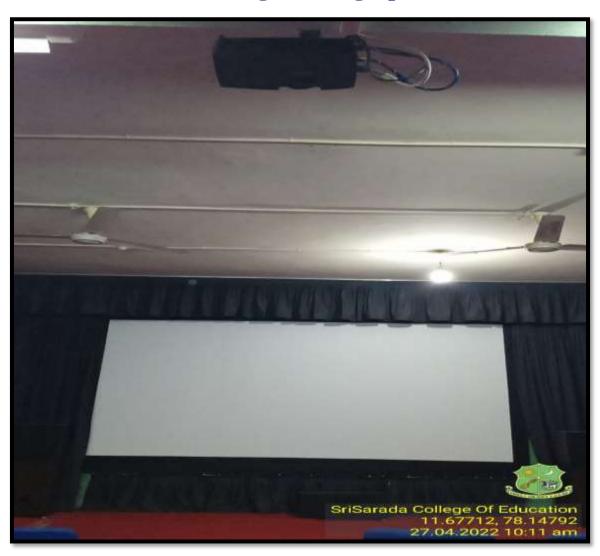

Theatre

#### **Theatre**

### **Type of ICT Facility**

- 1. Screen-12'X10'
- 2. 5.1 Dolby Digital Surround Sound Audio Amplifier-1
- 3. Amplifier-1
- 4. Speakers-5
- 5. Philips Blue Ray Player-1
- 6. A.C. -2 (1.5 T)
- 7. L.C.D. Projector-1