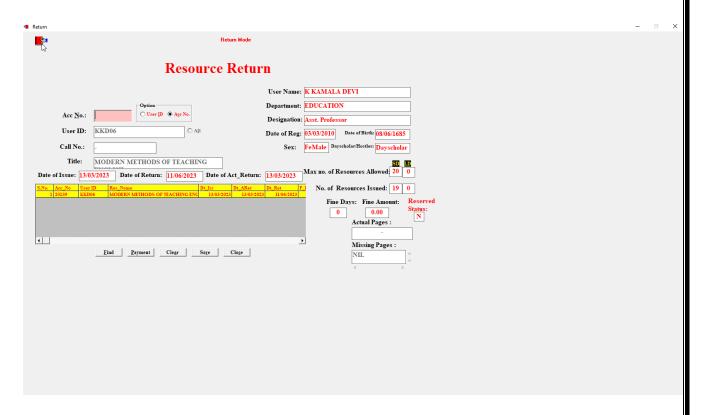

of library using Integrated Library Management System (ILMS)

Module wise Screen shots of ILMS

# **Module wise Screen shots of ILMS**

## **MODERNLIB SOFTWARE**



#### LIBRARY MEMBERSHIP FORM – STAFF



#### Sri Sarada College of Education (Autonomous), Salem – 636 016

## LIBRARY MEMBERSHIP FORM - STUDENT



#### E GATE REGISTER



#### Sri Sarada College of Education (Autonomous), Salem – 636 016

#### **OPAC SEARCH**



## **OPAC – TITLE ANYWHERE**



#### Sri Sarada College of Education (Autonomous), Salem – 636 016

### **OPAC - AUTHOR ALL**



## **OPAC – DISSERTATION**



#### Sri Sarada College of Education (Autonomous), Salem – 636 016

## LIBRARY INFORMATION



## **RESOURCE ISSUE**



#### Sri Sarada College of Education (Autonomous), Salem - 636 016

## **RESOURCE RETURN**



## **RESOURCE RENEWAL**



#### Sri Sarada College of Education (Autonomous), Salem – 636 016

# **RESOURCE RESERVATION**



## **CLEARANCE**



#### Sri Sarada College of Education (Autonomous), Salem - 636 016

## **MISSING PAGE DETAILS**



## TRANSFER OF RESOURCES



#### Sri Sarada College of Education (Autonomous), Salem – 636 016

# **RETRANSFER OF RESOURCES**



## TRANSFER OF DEPARTMENT BOOKS



#### Sri Sarada College of Education (Autonomous), Salem – 636 016

## **NON-RETURN OF RESOURCES**



## **REPORT - USER**



#### Sri Sarada College of Education (Autonomous), Salem – 636 016

## **REPORT – RESOURCES**



## **STOCK ENTRY**



#### Sri Sarada College of Education (Autonomous), Salem – 636 016

# **REPORTS – STOCK VERIFICATION**