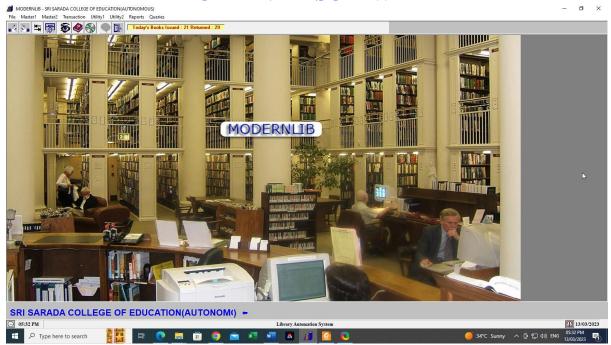

# SRI SARADA COLLEGE OF EDUCATION (AUTONOMOUS), SALEM - 16

CRITERIA IV: Infrastructure and Learning Resources

KEY INDICATOR -4.2 Library as a Learning Resource

Metric No: 4.2.1 Institution has adopted automation of library using Integrated Library Management System (ILMS)

Module wise Screen shots of ILMS

# **Module wise Screen shots of ILMS**

## **MODERNLIB SOFTWARE**



#### LIBRARY MEMBERSHIP FORM – STAFF



#### Sri Sarada College of Education (Autonomous), Salem – 636 016

## LIBRARY MEMBERSHIP FORM - STUDENT



#### E GATE REGISTER



#### Sri Sarada College of Education (Autonomous), Salem – 636 016

#### **OPAC SEARCH**



## **OPAC – TITLE ANYWHERE**



#### Sri Sarada College of Education (Autonomous), Salem – 636 016

### **OPAC - AUTHOR ALL**



## **OPAC – DISSERTATION**



#### Sri Sarada College of Education (Autonomous), Salem – 636 016

## LIBRARY INFORMATION



## **RESOURCE ISSUE**



#### Sri Sarada College of Education (Autonomous), Salem - 636 016

## **RESOURCE RETURN**



## **RESOURCE RENEWAL**



#### Sri Sarada College of Education (Autonomous), Salem – 636 016

# **RESOURCE RESERVATION**



## **CLEARANCE**



#### Sri Sarada C