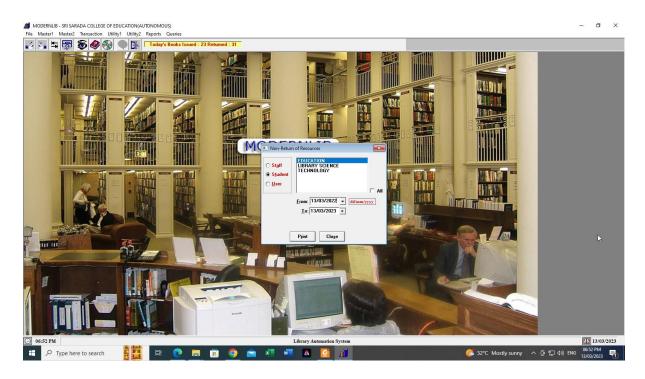

), Salem – 636 016

### **OPAC - AUTHOR ALL**



## **OPAC – DISSERTATION**



#### Sri Sarada College of Education (Autonomous), Salem – 636 016

## LIBRARY INFORMATION



## **RESOURCE ISSUE**



#### Sri Sarada College of Education (Autonomous), Salem - 636 016

## **RESOURCE RETURN**



## **RESOURCE RENEWAL**



#### Sri Sarada College of Education (Autonomous), Salem – 636 016

# **RESOURCE RESERVATION**



## **CLEARANCE**



#### Sri Sarada College of Education (Autonomous), Salem - 636 016

## **MISSING PAGE DETAILS**



## TRANSFER OF RESOURCES



#### Sri Sarada College of Education (Autonomous), Salem – 636 016

# **RETRANSFER OF RESOURCES**



## TRANSFER OF DEPARTMENT BOOKS



#### Sri Sarada College of Education (Autonomous), Salem – 636 016

## **NON-RETURN OF RESOURCES**



## **REPORT - USER**



#### Sri Sarada College of Education (Autonomous), Salem – 636 016

## **REPORT – RESOURCES**



## **STOCK ENTRY**



#### Sri Sarada College of Education (Autonomous), Salem – 636 016

# **REPORTS – STOCK VERIFICATION**