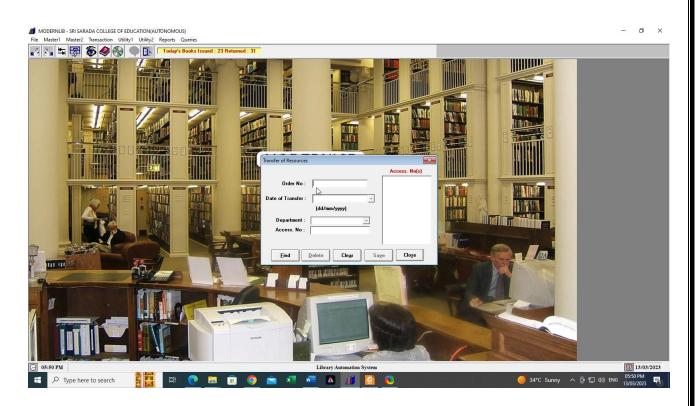

## TRANSFER OF RESOURCES

#### Sri Sarada College of Education (Autonomous), Salem – 636 016