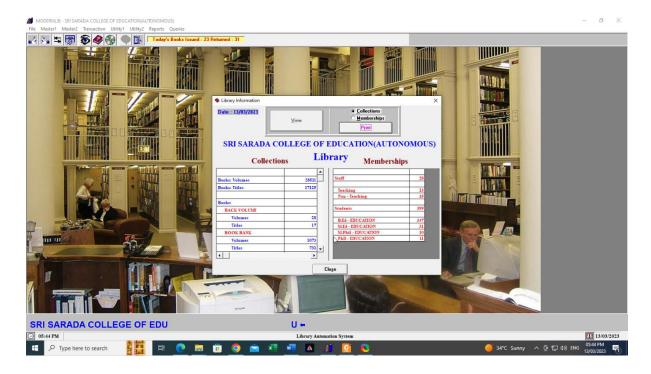

rning Resources

KEY INDICATOR -4.2 Library as a Learning Resource

Metric No: 4.2.1 Institution has adopted automation of library using Integrated Library Management System (ILMS)

Module wise Screen shots of ILMS

# **Module wise Screen shots of ILMS**

## **MODERNLIB SOFTWARE**



#### LIBRARY MEMBERSHIP FORM – STAFF



#### Sri Sarada College of Education (Autonomous), Salem – 636 016

## LIBRARY MEMBERSHIP FORM - STUDENT



#### E GATE REGISTER



#### Sri Sarada College of Education (Autonomous), Salem – 636 016

#### **OPAC SEARCH**



## **OPAC – TITLE ANYWHERE**



#### Sri Sarada College of Education (Autonomous), Salem – 636 016

### **OPAC - AUTHOR ALL**



## **OPAC – DISSERTATION**



#### Sri Sarada College of Education (Autonomous), Salem – 636 016

## LIBRARY INFORMATION



## **RESOURCE ISSUE**



#### Sri Sarada College of Education (Autonomous), Salem - 636 016

## **RESOURCE RETURN**



## **RESOURCE RENEWAL**



#### Sri Sarada College of Education (Autonomous), Salem – 636 016

# **RESOURCE RESERVATION**



## **CLEARANCE**



#### Sri Sarada College of Education (Autonomous), Salem - 636 016

## **MISSING PAGE DETAILS**



## TRANSFER OF RESOURCES



#### Sri Sarada College of Education (Autonomous), Salem – 636 016

# **RETRANSFER OF RESOURCES**



## TRANSFER OF DEPARTMENT BOOKS



#### Sri Sarada College of Education (Autonomous), Salem – 636 016

## **NON-RETURN OF RESOURCES**



## **REPORT - USER**



#### Sri Sarada College of Education (Autonomous), Salem – 636 016

## **REPORT – RESOURCES**



## **STOCK ENTRY**



#### Sri Sarada College of