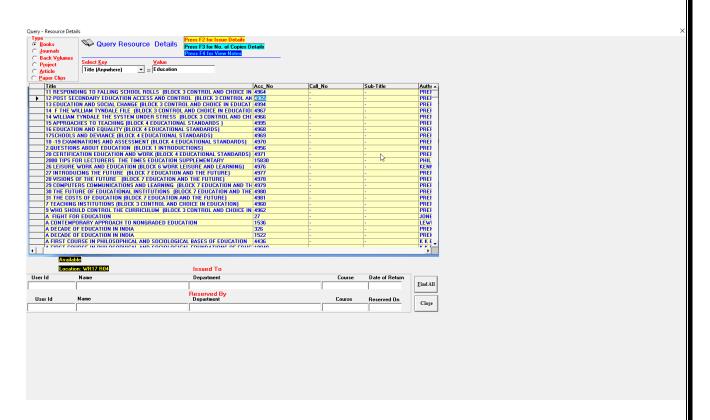

## **OPAC – TITLE ANYWHERE**

#### Sri Sarada College of Education (Autonomous), Salem – 636 016