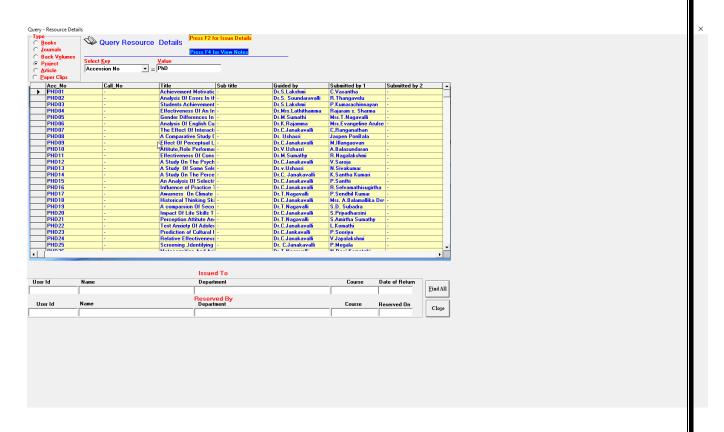

SRI SARADA COLLEGE OF EDUCATION (AUTONOMOUS), SALEM - 16

CRITERIA IV: Infrastructure and Learning Resources

KEY INDICATOR -4.2 Library as a Learning Resource

Metric No: 4.2.1 Institution has adopted automation of library using Integrated Library Management System (ILMS)

Module wise Screen shots of ILMS

# **Module wise Screen shots of ILMS**

## **MODERNLIB SOFTWARE**



#### LIBRARY MEMBERSHIP FORM – STAFF



#### Sri Sarada College of Education (Autonomous), Salem – 636 016

## LIBRARY MEMBERSHIP FORM - STUDENT



#### E GATE REGISTER



#### Sri Sarada College of Education (Autonomous), Salem – 636 016

#### **OPAC SEARCH**



## **OPAC – TITLE ANYWHERE**



#### Sri Sarada College of Education (Autonomous), Salem – 636 016

### **OPAC - AUTHOR ALL**



## **OPAC – DISSERTATION**



#### Sri Sarada College of Education (Autonomous), Salem – 636 016

## LIBRARY INFORMATION



## **RESOURCE ISSUE**



#### Sri Sarada College of Education (Autonomous), Salem - 636 016

## **RESOURCE RETURN**



## **RESOURCE RENEWAL**



#### Sri Sarada College of Education (Autonomous), Salem – 636 016

# **RESOURCE RESERVATION**



## **CLEARANCE**



#### Sri Sarada College of Education (Autonomous), Salem - 636 016

## **MISSING PAGE DETAILS**



## TRANSFER OF RESOURCES



#### Sri Sarada College of Education (Autonomous), Salem – 636 016

# **RETRANSFER OF RESOURCES**



## TRANSFER OF DEPARTMENT BOOKS



#### Sri Sarada College of Education (Autonomous), Salem – 636 016

## **NON-RETURN OF RESOURCES**



## **REPORT - USER**



#### Sri Sarada College of Education (Autonomous),