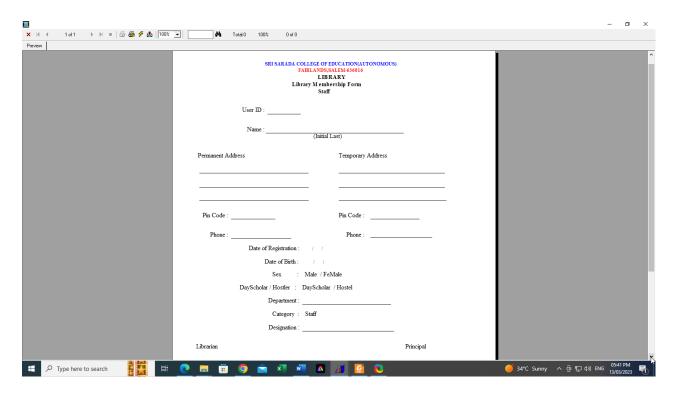

#### LIBRARY MEMBERSHIP FORM – STAFF

#### Sri Sarada College of Education (Autonomous), Salem – 636 016