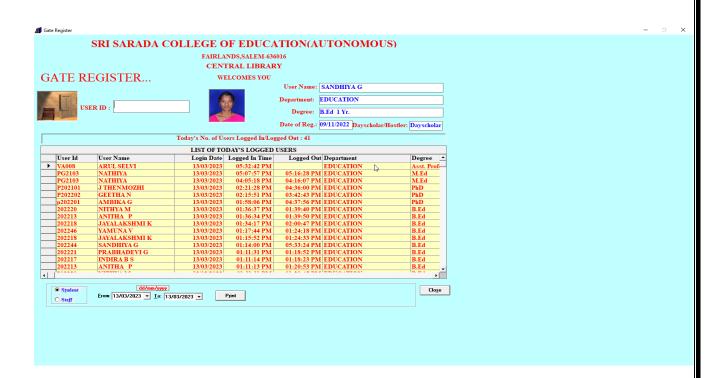

#### E GATE REGISTER

#### Sri Sarada College of Education (Autonomous), Salem – 636 016