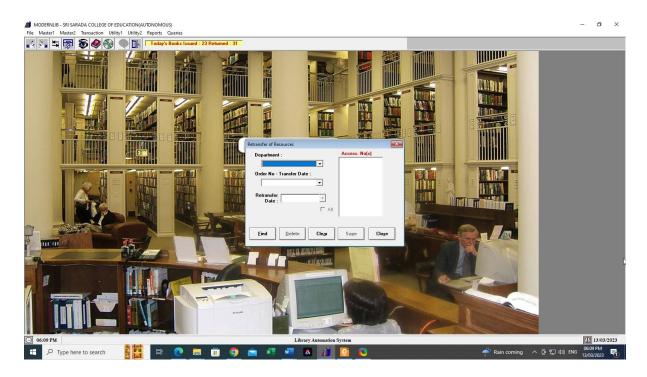

n (Autonomous), Salem – 636 016

#### **OPAC SEARCH**



## **OPAC – TITLE ANYWHERE**



#### Sri Sarada College of Education (Autonomous), Salem – 636 016

### **OPAC - AUTHOR ALL**



## **OPAC – DISSERTATION**



#### Sri Sarada College of Education (Autonomous), Salem – 636 016

## LIBRARY INFORMATION



## **RESOURCE ISSUE**



#### Sri Sarada College of Education (Autonomous), Salem - 636 016

## **RESOURCE RETURN**



## **RESOURCE RENEWAL**



#### Sri Sarada College of Education (Autonomous), Salem – 636 016

# **RESOURCE RESERVATION**



## **CLEARANCE**



#### Sri Sarada College of Education (Autonomous), Salem - 636 016

## **MISSING PAGE DETAILS**



## TRANSFER OF RESOURCES



#### Sri Sarada College of Education (Autonomous), Salem – 636 016

# **RETRANSFER OF RESOURCES**



## TRANSFER OF DEPARTMENT BOOKS



#### Sri Sarada College of Education (Autonomous), Salem – 636 016

## **NON-RETURN OF RESOURCES**



## **REPORT - USER**



#### Sri Sarada College of Education (Autonomous), Salem – 636 016

## **REPORT – RESOURCES**



## **STOCK ENTRY**



#### Sri Sarada College of Education (Autonomous), Salem – 636 016

# **REPORTS – STOCK VERIFICATION**