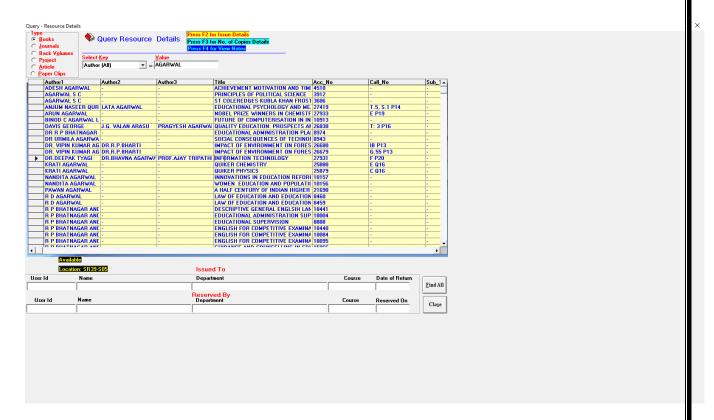

# SRI SARADA COLLEGE OF EDUCATION (AUTONOMOUS), SALEM - 16

CRITERIA IV: Infrastructure and Learning Resources

KEY INDICATOR -4.2 Library as a Learning Resource

Metric No: 4.2.1 Institution has adopted automation of library using Integrated Library Management System (ILMS)

Module wise Screen shots of ILMS

# **Module wise Screen shots of ILMS**

## **MODERNLIB SOFTWARE**



#### LIBRARY MEMBERSHIP FORM – STAFF



#### Sri Sarada College of Education (Autonomous), Salem – 636 016

## LIBRARY MEMBERSHIP FORM - STUDENT



#### E GATE REGISTER



#### Sri Sarada College of Education (Autonomous), Salem – 636 016

#### **OPAC SEARCH**



## **OPAC – TITLE ANYWHERE**



#### Sri Sarada College of Education (Autonomous), Salem – 636 016

### **OPAC - AUTHOR ALL**



## **OPAC – DISSERTATION**



#### Sri Sarada College of Education (Autonomous), Salem – 636 016

## LIBRARY INFORMATION



## **RESOURCE ISSUE**



#### Sri Sarada College of Education (Autonomous), Salem - 636 016

## **RESOURCE RETURN**



## **RESOURCE RENEWAL**



#### Sri Sarada College of Education (Autonomous), Salem – 636 016

# **RESOURCE RESERVATION**



## **CLEARANCE**



#### Sri Sarada College of Education (Autonomous), Salem - 636 016

## **MISSING PAGE DETAILS**



## TRANSFER OF RESOURCES



#### Sri Sarada College of Education (Autonomous), Salem – 636 016

# **RETRANSFER OF RESOURCES**



## TRANSFER OF DEPARTMENT BOOKS



#### Sri Sarada College of Education (Autonomous), Salem – 636 016

## **NON-RETURN OF RESOURCES**



## **REPORT - USER**



#### Sri Sarada Colle