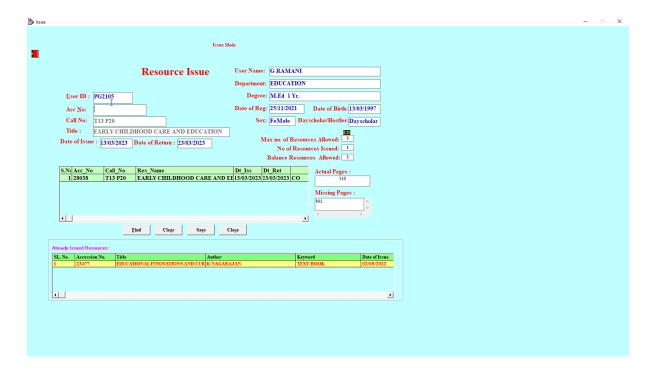

CATOR -4.2 Library as a Learning Resource

Metric No: 4.2.1 Institution has adopted automation of library using Integrated Library Management System (ILMS)

Module wise Screen shots of ILMS

# **Module wise Screen shots of ILMS**

## **MODERNLIB SOFTWARE**



#### LIBRARY MEMBERSHIP FORM – STAFF



#### Sri Sarada College of Education (Autonomous), Salem – 636 016

## LIBRARY MEMBERSHIP FORM - STUDENT



#### E GATE REGISTER



#### Sri Sarada College of Education (Autonomous), Salem – 636 016

#### **OPAC SEARCH**



## **OPAC – TITLE ANYWHERE**



#### Sri Sarada College of Education (Autonomous), Salem – 636 016

### **OPAC - AUTHOR ALL**



## **OPAC – DISSERTATION**



#### Sri Sarada College of Education (Autonomous), Salem – 636 016

## LIBRARY INFORMATION



## **RESOURCE ISSUE**



#### Sri Sarada College of Education (Autonomous), Salem - 636 016

## **RESOURCE RETURN**



## **RESOURCE RENEWAL**



#### Sri Sarada College of Education (Autonomous), Salem – 636 016

# **RESOURCE RESERVATION**



## **CLEARANCE**



#### Sri Sarada College of Education (Autonomous), Salem - 636 016

## **MISSING PAGE DETAILS**



## TRANSFER OF RESOURCES



#### Sri Sarada College of Education (Autonomous), Salem – 636 016

# **RETRANSFER OF RESOURCES**



## TRANSFER OF DEPARTMENT BOOKS



#### Sri Sarada College of Education (Autonomous), Salem – 636 016

## **NON-RETURN OF RESOURCES**



## **REPORT - USER**



#### Sri Sarada College of Education (Autonomous), Salem – 636 016

## **REPORT – RESOURCES**



## **STOCK ENTRY**



#### Sri Sarada College of Education (Autonomous),