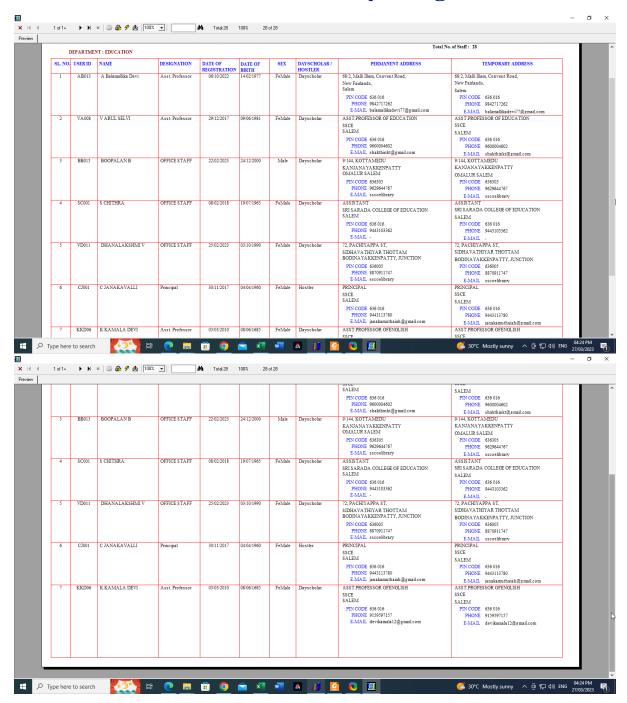

Screen Shots of Faculty Integration

Sri Sarada College of Education (Autonomous), Salem – 636 016

# **Screen Shots of Faculty Integration**

#### Sri Sarada College of Education (Autonomous), Salem – 636 016