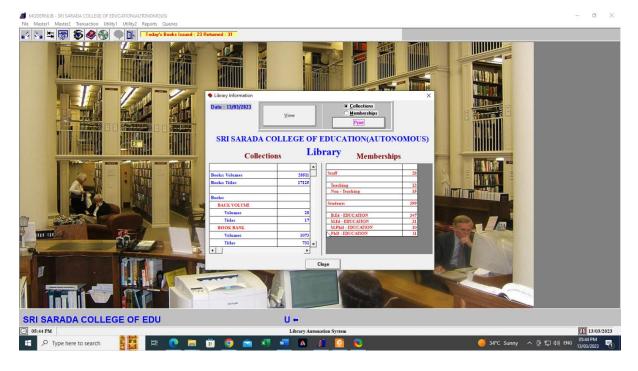

Screen Shots of Library Holdings

Sri Sarada College of Education (Autonomous), Salem – 636 016 Re-Accredited with 'A' Grade by NAAC (III Cycle) Affiliated to Tamil Nadu Teachers Education University, Chennai

## **Screen Shots of Library Holdings**

Sri Sarada College of Education (Autonomous), Salem – 636 016

Re-Accredited with 'A' Grade by NAAC (III Cycle) Affiliated to Tamil Nadu Teachers Education University, Chennai