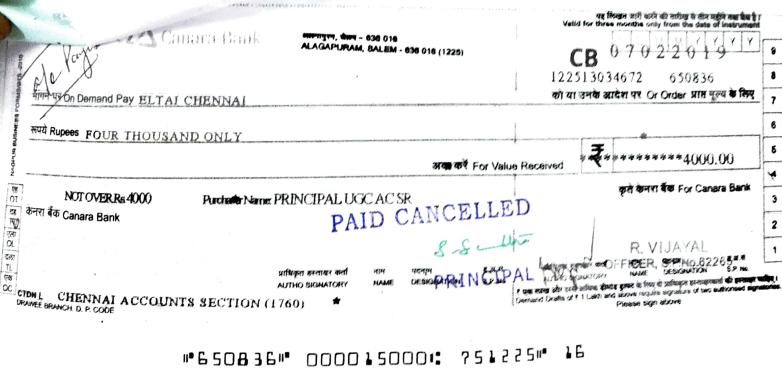

# RECEIPT

999

Date: 15.02.2019.

Ambership ID: 300 6582

The Principal

eceived with thanks from Sni Sarrada College of Education

Fairlands, Salem- 636016.

he sum of Rupees Four thousand only

nly being the Delegate fee / Donor / Short term / Annual

membership fee of our Association for the Year Feb 2019 - Jon 2029 s

Rs. Herry\_

-- NETUELLED

APH PUBLISHING CORPORATION 4435-36/7 ANSARI ROAD DARYAGANJ **NEW DELHI-110 002** Tel.:011-23274050/011-23285807 FAX:011-23274050 E-Mail:aphbooks@gmail.com