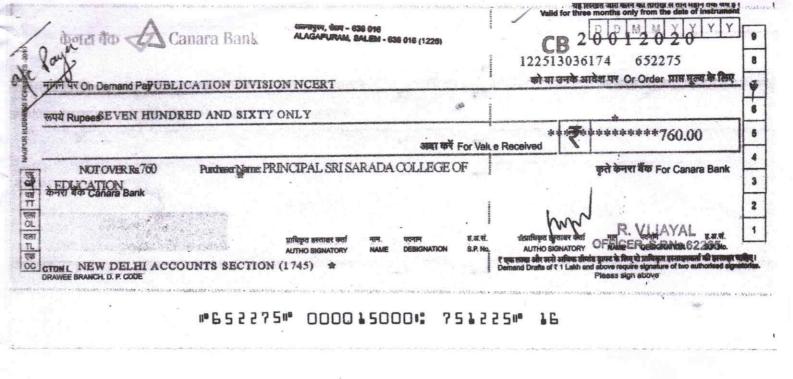

## NATIONAL COUNCIL OF EDUCATION RESEARCH AND TRAINING Sri Arobindo Marg New Delhi- 110016

Application Form/Performa Invoice for Enrolment as Subscriber for NCERT's Journal(s)

To,
The Business Manager,
Publication Division,
National Council of Educational
Research and Training (NCERT),
Sri Aurobindo Marg,
New Delhi-110016.

PIN CODE: 636 016

| Subscriber No.             |  |
|----------------------------|--|
| (for old subscribers only) |  |

Dear Sir,

I/We, am/are interested to become a subscriber to the following NCERT Journal(s) (Please √) for the period 2020 - 2021 year(s)/w.e.f. Latest Available Issue.

| SL.<br>No. | Name of Journals                                       | Price<br>(Single Copy) | Annual<br>Subscription |
|------------|--------------------------------------------------------|------------------------|------------------------|
| 1.         | Bhartiya Adhunik Shiksha                               | Rs. 50.00              | Rs. 200.00             |
|            | (A Quarterly Journal of Education in Hindi)            | \$ 2.00                | \$ 8.00                |
|            | Print Month: January, April, July, October.            | £ 1.00                 | £ 4.00                 |
| 2.~        | Indian Educational Review                              | Rs. 50.00              | Rs. 100.00             |
|            | (A Half Yearly Research Journal in English)            | \$ 2.00                | \$ 4.00                |
|            | Print Month: January, July.                            | £ 1.00                 | £ 2.00                 |
| 3. w       |                                                        | Rs. 45.00              | Rs. 180.00             |
|            | (A Quarterly Journal of Education in English)          | \$ 2.00                | \$ 8.00                |
|            | Print Month: February, May, August, November.          | £ 1.00                 | £ 4.00                 |
| 4.         | Prathmik Shikshak                                      | Rs. 65.00              | Rs. 260.00             |
|            | (A Quarterly Journal of Primary Teachers in Hindi)     | \$ 2.00                | \$ 8.00                |
|            | Print Month: January, April, July, October.            | £ 1.00                 | £ 4.00                 |
| 5 1/       | Primary Teachers                                       | Rs. 65.00              | Rs. 260.00             |
|            | (A Quarterly Journal for Primary Teachers in English)  | \$ 2.00                | \$ 8.00                |
|            | Print Month: January, April, July, October.            | £ 1.00                 | £ 4.00                 |
| 6.~        | 6                                                      | Rs. 55.00              | Rs. 220.00             |
| 0.0        | (A Quarterly Journal for Secondary Schools in English) | \$ 2.00                | \$ 8.00                |
|            | Print Month: March, June, September, December.         | € 1.00                 | € 4.00                 |

| NCERT" Payable a<br>Kindly Send<br>Thanking you. | (Rupees Seven H) t New Delhi, to enable the receipt                                | for the Same. | rnal(s) at the given be | owaggress:                                |
|--------------------------------------------------|------------------------------------------------------------------------------------|---------------|-------------------------|-------------------------------------------|
| 7519.20. ST                                      | PARD CAT<br>LIDRAPIAN<br>I Sarada College of Ed<br>(Autonomous)<br>SALEM - 636 016 | PRINCIPAL     | SALEM-                  | PRINCIPALITY  Sarada College of Education |
|                                                  |                                                                                    | PRINCIPI      | Electric Williams       | (Autonomous)<br>Salem-636 016             |
| NAME/DESIGNA                                     | THE                                                                                |               |                         |                                           |

PHONE & MB. NO .: (with STD code) 0427-

#652275# 000015000# 75122511

8rl Sarada College of Education

(Autonomous) SALEM - 636 016.

CINCIPAL