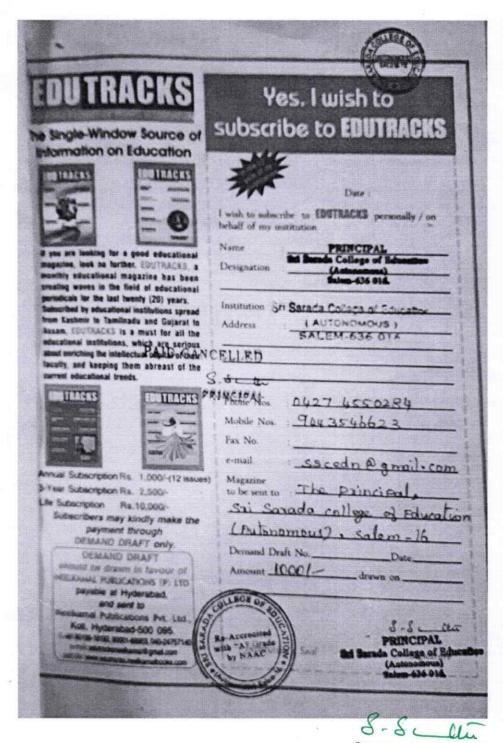

Sri Sarada College of Education,

Autonomous) Salem 636 016

To

Neelkamal Publications Pvt.Ltd.,

Hyderabad 500 095

II.

Vr.no:14

The Canara Bank Demand Draft No.015321 dated 26.03.2021 for

. f000,/- (Rupees ONE THOUSAND only) is enclosed for the EDUTRACKS

irnal Annual Subscription

Kindly accept the same and send the receipt at an earliest

LIBRARIAN

art Sarada College of Education

(Autonomous) SALEM - 636 016.

Thanking you,

l: Demand Draft = 1

Yours faithfully,

PAID CANCELLED

S.Selli

PRINCIPAL

Serada College of Education (Autonomous)

S. S. Com