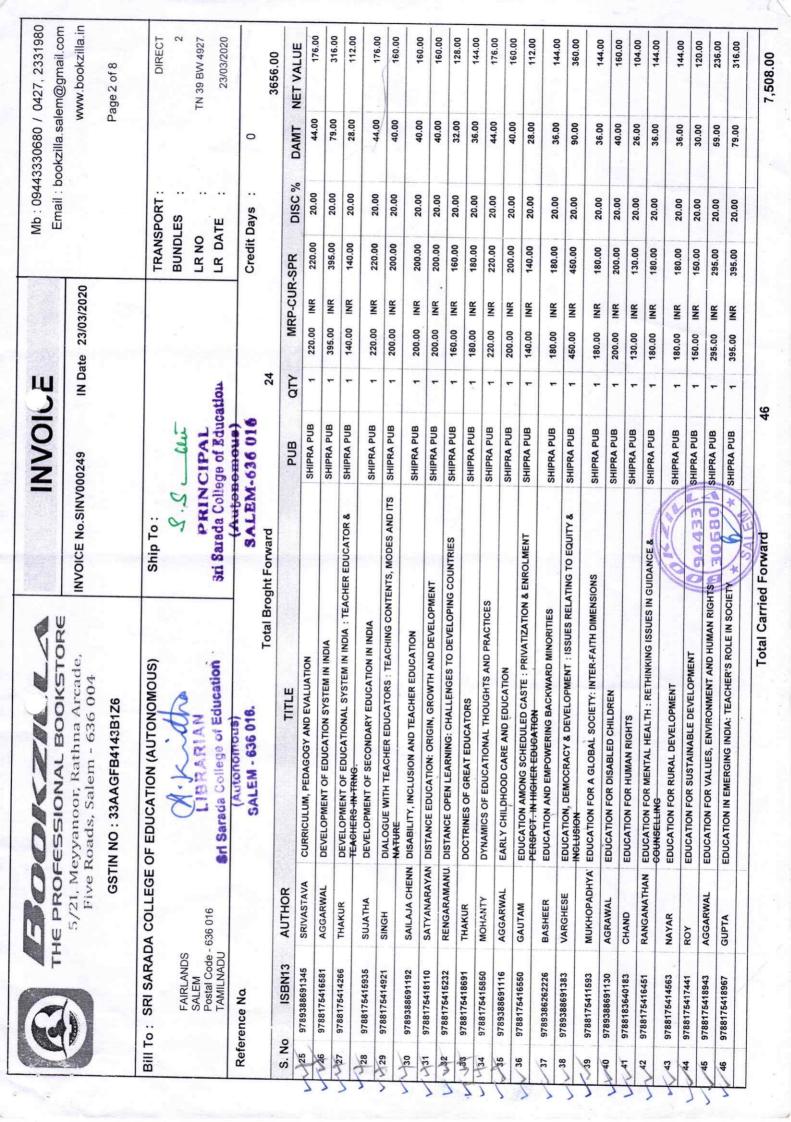

### SADAN BOOK SELLERS

SPL. INDIAN & FOREIGN BOOKS

1049, BIG BAZZAR STREET, COIMBATORE - 641 001.

0422 2392908 99761 76567

UGIL AIC

To

THE PRINCIPAL, SRI SARADA COLLEGE OF EDUCATION (AUTONOMOUS) NEW FAIRLANDS, SALEM – 636 016.

Invoice No. CB/01

Date: 10-10-2019

18.NO-27

| S.No.       | TITLE OF THE BOOK                                           | AUTHOR NAME                               | QUANTIY    | RATE   | AMOUNT     |
|-------------|-------------------------------------------------------------|-------------------------------------------|------------|--------|------------|
| VIV         | INIDIA ARASIYAL AMAIPU VARALARU                             | DARMARAJ                                  | 1          | 140.00 | 140.00     |
| ¥2v         | INDIA SAMUGAVIYAL                                           | DARMARAJ                                  | 1          | 140.00 | 140.00     |
| /3V         | PORULIYAL KOTPADUGAL                                        | DARMARAJ                                  | 1          | 130.00 | 130.00     |
| 4~          | INDIYA PORULATHARAM                                         | DARMARAJ                                  | -1         | 140.00 | 140.00     |
| <b>√</b> 5√ | ARASIYAL SINTHANAIGAL                                       | DARMARAJ                                  | 1          | 100.00 | 100.00     |
| 6           | ARASIYAL AMAIPU SATTAM                                      | JAYARAJAN P R                             | 1          | 300.00 | 300.00     |
| 170         | MANITHA URIMAIKALUM MANITH<br>URIMAIGAL PATHUKAPPU SATTAMUM | JAYARAJAN P R                             | 1          | 240.00 | 240.00     |
| 18          | NUNINAP PORULIYAL                                           | GURUSWAMY M P                             | 1          | 125.00 | 125.00     |
| 96          | INDIAN POLITICAL THOUGHT                                    | MYNENI S R                                | 1          | 295.00 | 295.00     |
| 10          | PRINCIPLES OF ECONOMICS                                     | MYNENI S R                                | 1          | 450.00 | 450.00     |
| 11 🗸        | INDIAN ECONOMY                                              | MYNENI S R                                | 1          | 395.00 | 395.00     |
| 12          | INDIAN ECONOMY (mul man)                                    | SANKARAN S                                | 1          | 260.00 | 260.00     |
| 13          | HUMAN RIGHTS                                                | CHANDRA U                                 | 1          | 350.00 | 350.00     |
| 14          | LECTURE ON POLITICAL SCIENCE                                | SUBBA RAO M V &<br>SRINIVASA SHASTRY<br>M | 1          | 220.00 | 220.00     |
|             |                                                             | TOTAL                                     | 14         |        | ₹ 3,285.00 |
|             |                                                             | 15% LIBRA                                 | RY DISCOUN | Г      | ₹ 492.75   |
|             |                                                             | TOTAL                                     | AMOUNT     |        | ₹ 2,792.25 |
|             |                                                             | GRAND TOTAL A                             | MOUNT ROU  | ND OFF | ₹ 2,792.00 |

(Rupees Two Thousand Seven Hundred and Ninety Two Only)

LIBRARIAN

Sri Sarada College of Education (Autonomous)

SALEM - 636 016.

S. S. len

PRINCIPAL
Sri Sarada College of Education
(Autonomous)
SALEM-636 016

For Sadan Book Sellers

606

Proprietot.

Ace-NO - 27722 - 27755 = 34