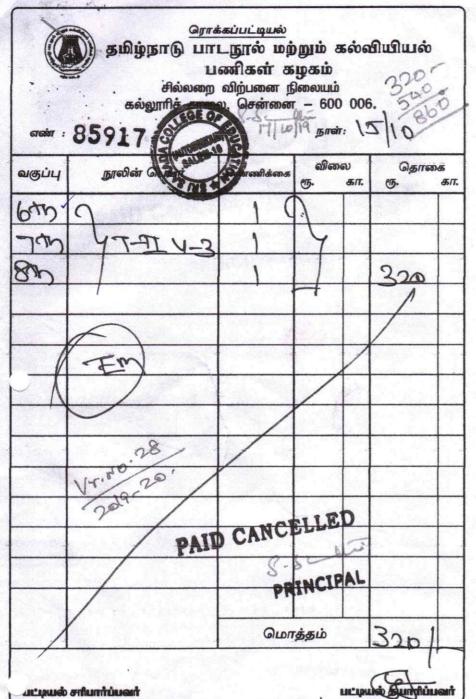

PAID CANCELLED

S. Scaw

PRINCIPAL

LIBRARIAN

Q. Kritha

Sri Sarada Sollege of Education (Autonomous) SALEM - 636 016. S. Scelen

Sri Sarada College of Education (Autonomous) SALEM-636 016

17/10/19 Acc NO = 27756 - 27758 = 3 Sec ALC V.No. 28.

Q.x.ith LIBRARIAN **Bri Sarada College of Education** (Autonomous)

SALEM - 636 016.

8.5 \_ 00

PRINCIPAL Sri Sarada College of Education (Autonomous) SALEM-636 016

17/10/19
27759-27762=4

V. NO - 28