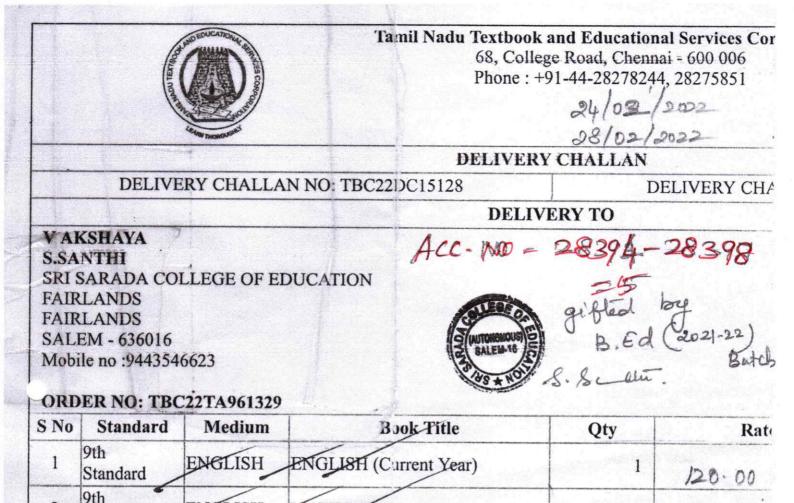

1

1

ENGLISH.

ENGLISH.

ENGLISH

TAMIL

2

3

4

5

Standard

Standard

Standard

9th

9th

9th

1 Standard (Common for CBSE) Deliver Pai RUPEES IN WORDS : EIGHT HUNDRED AND TWELVE ONLY Signature of Recipient. Assistant STCourier Details S. S. Mu Courier code : 53011639170 PRINCIPAL Sri Sarada College of Education. (Autonomous) SALEM-636 014 241  $(\mathbf{X} \cdot$ LIBRARIAN Sri Sarada College of Education (Autonomous) Booizila - 2548 TINTE - 812 SALEM - 636 016. 812 Elsh 5B04