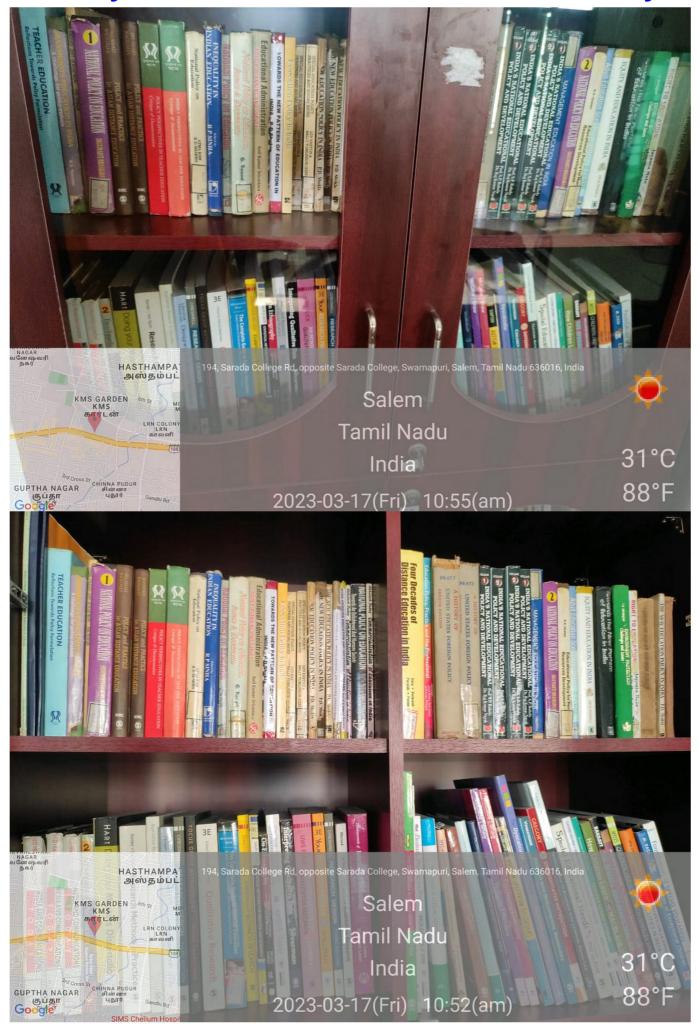

## SRI SARADA COLLEGE OF EDUCATION (AUTONOMOUS), SALEM - 16

CRITERIA IV: Infrastructure and Learning Resources

KEY INDICATOR -4.2 Library as a Learning Resource

Metric No: 4.2.6 Efforts are made to make available National Policies and other documents on education in the library suitable to the three streams of Teacher Education

Relevant Educational documents are obtained on a regular basis

Bill copies of policy books

Sri Sarada College of Education (Autonomous), Salem – 636 016

Re-Accredited with 'A' Grade by NAAC (III Cycle)
Affiliated to Tamil Nadu Teachers Education University, Chennai