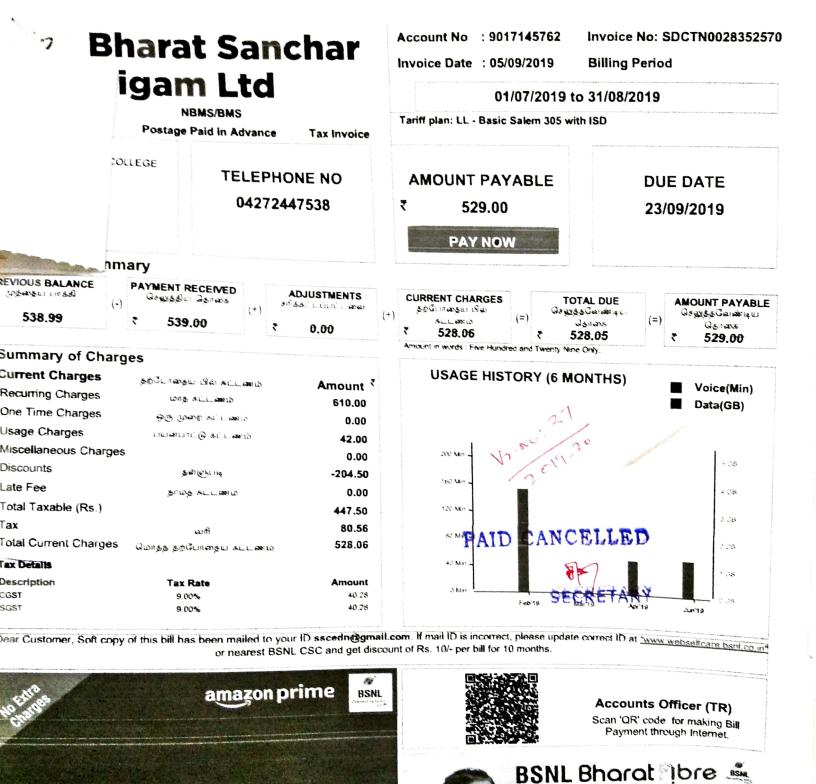

Just (

| E                                                      | harat S                                              | anchar                         | Account No = : 90171452<br>invoice Date =: 0507-201          |                                  |
|--------------------------------------------------------|------------------------------------------------------|--------------------------------|--------------------------------------------------------------|----------------------------------|
| N                                                      | <b>ligam L</b><br>Nows ows<br>Possinger Possilies Ad |                                | 01/05/20<br>Tavim plans LL - Basic Sailern 3                 | 119 to 30/06/2019<br>We with ISC |
| Keneski, NO <sup>NO</sup><br>Keneski, NO <sup>NO</sup> | 181                                                  | EPHONE NO<br><b>4272447538</b> | AN OUNT PANABLE<br>3 539.00<br>604.0701                      | 24/07/2019                       |
| . Coat Sun                                             | nmany                                                |                                |                                                              |                                  |
| 538 13                                                 | PAIMENT RECEIVED                                     | ADAUSTMENTS<br>ADAU            | 5.000 has a sub-<br>sub-sub-sub-sub-sub-sub-sub-sub-sub-sub- |                                  |
| - x of Ch                                              | ব <i>্</i> রহস্থ                                     |                                | genous in moute the there are not a ge                       | Netre Ship                       |
| Charace                                                |                                                      |                                | SLAGE HISTORY IS                                             | 11. 14 - 41 - 51                 |

| Concour Charges                          | and the second second second             | Amount 1 |
|------------------------------------------|------------------------------------------|----------|
| 1.5                                      | 2 No. 1000                               | 610.00   |
| 6. 18 - 18 1. 98 BUB                     | and the second second                    | 0.00     |
| 1. 1. 1. 1. 1. 1. 1. 1. 1. 1. 1. 1. 1. 1 | 1. Mary 19. 19. 19. 19. 19. 19.          | 62.40    |
| Nero aporte operiore                     |                                          | 0.00     |
| C 16 C 16 C 18                           | 5 ° E3                                   | -214.90  |
| 1. 1814 B 1. 18                          | 8 1 - N.B M                              | 0.00     |
| ( 25) andre (Re )                        |                                          | 457.50   |
| $\mathcal{X}_{\ell_{2}}$ ,               |                                          | 8.2 36   |
| iou. Control Chaiges                     | 5 11 10 10 10 10 10 10 10 10 10 10 10 10 | 539.56   |
| Lox Details                              |                                          |          |
| Description                              | Tax Rate                                 | Amount   |
| 0.5                                      | 1. S. C.                                 | 81.18    |
|                                          | N N N                                    |          |