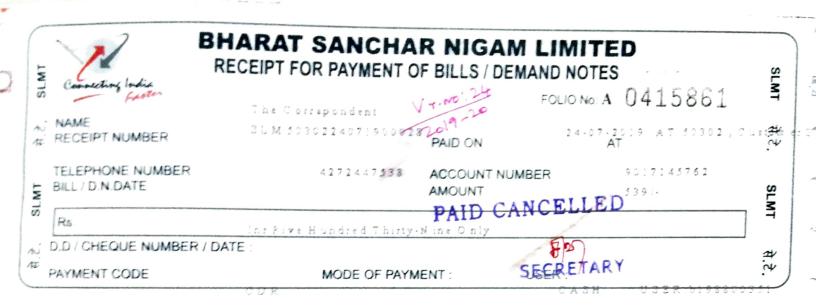

25.57.66.000

| www.ce.No           | Ser. 1 NOV26090445                       |  |
|---------------------|------------------------------------------|--|
| Invesion Pate       | 25.07-2018                               |  |
| Account No          | 1012199.00                               |  |
| Phone No.           | 1. 1. 1. 1. 1. 1. 1. 1. 1. 1. 1. 1. 1. 1 |  |
| Due Date            | 28 V . 20 13                             |  |
| Appreciate Burnello | 11、223年20日日秋-東洲(朝<br>11、223年20日          |  |

A TANK TA FARMA AN I TAK IL MAKE IL ME KELMINTER I IA KANAN P. Bankasing

the wall considering more application from adjustice on generation

Dates

Sandan

129.00

1 No. 00 No.

2019-20