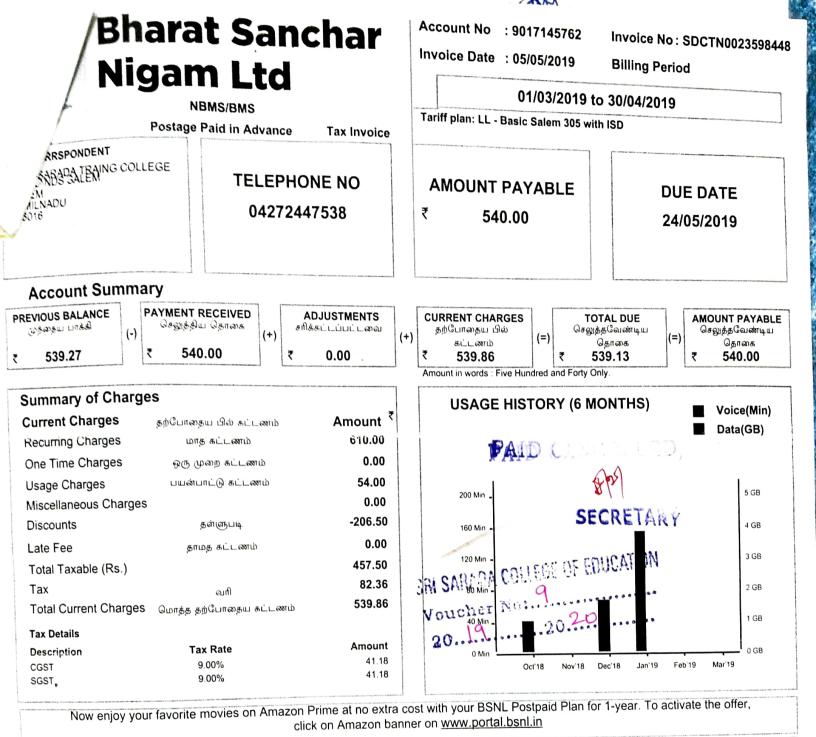

Just (

| E                                                      | harat S                                              | anchar                         | Account No = : 90171452<br>invoice Date =: 0507-201          |                                  |
|--------------------------------------------------------|------------------------------------------------------|--------------------------------|--------------------------------------------------------------|----------------------------------|
| N                                                      | <b>ligam L</b><br>Nows ows<br>Possinger Possilies Ad |                                | 01/05/20<br>Tavim plans LL - Basic Sailern 3                 | 119 to 30/06/2019<br>We with ISC |
| Keneski, NO <sup>NO</sup><br>Keneski, NO <sup>NO</sup> | 181                                                  | EPHONE NO<br><b>4272447538</b> | AN OUNT PANABLE<br>3 539.00<br>604.0701                      | 24/07/2019                       |
| . Coat Sun                                             | nmany                                                |                                |                                                              |                                  |
| 538 13                                                 | PAIMENT RECEIVED                                     | ADAUSTMENTS<br>ADAU            | 5.000 has a sub-<br>sub-sub-sub-sub-sub-sub-sub-sub-sub-sub- |                                  |
| - x of Ch                                              | ব <i>্</i> রহস্থ                                     |                                | genous in moute the there are not a ge                       | Netre Ship                       |
| Charace                                                |                                                      |                                | SLAGE HISTORY IS                                             | 11. 14 - 41 - 51                 |

| Concour Charges                          | and the second second second             | Amount 1 |
|------------------------------------------|------------------------------------------|----------|
| 1.5                                      | 2 No. 1000                               | 610.00   |
| 6. 18 - 18 1. 98 BUB                     | and the second second                    | 0.00     |
| 1. 1. 1. 1. 1. 1. 1. 1. 1. 1. 1. 1. 1. 1 | 1. Mary 19. 19. 19. 19. 19. 19.          | 62.40    |
| Nero aporte operiore                     |                                          | 0.00     |
| C 16 C 16 C 18                           | 5 ° E3                                   | -214.90  |
| 1. 1814 B 1. 18                          | 8 1 - N.B M                              | 0.00     |
| ( 25) andre (Re )                        |                                          | 457.50   |
| $\mathcal{X}_{\ell_{2}}$ ,               |                                          | 8.2 36   |
| iou. Control Chaiges                     | 5 11 10 10 10 10 10 10 10 10 10 10 10 10 | 539.56   |
| Lox Details                              |                                          |          |
| Description                              | Tax Rate                                 | Amount   |
| 0.5                                      | 1. S. C.                                 | 81.18    |
|                                          | N N N                                    |          |

25.57.66.000

| www.ce.No           | Ser. 1 NOV26090445                       |  |
|---------------------|------------------------------------------|--|
| Invesion Pate       | 25.07-2018                               |  |
| Account No          | 1012199.00                               |  |
| Phone No.           | 1. 1. 1. 1. 1. 1. 1. 1. 1. 1. 1. 1. 1. 1 |  |
| Due Date            | 28 V . 20 13                             |  |
| Appreciate Burnello | 11、223年20日日秋-東洲(朝<br>11、223年20日          |  |

A TANK TA FARMA AN I TAK IL MAKE IL ME KELMINTER I IA KANAN P. Bankasing

the wall considering more application from adjustice on generation

Dates

Sandan

129.00

1 No. 00 No.

2019-20