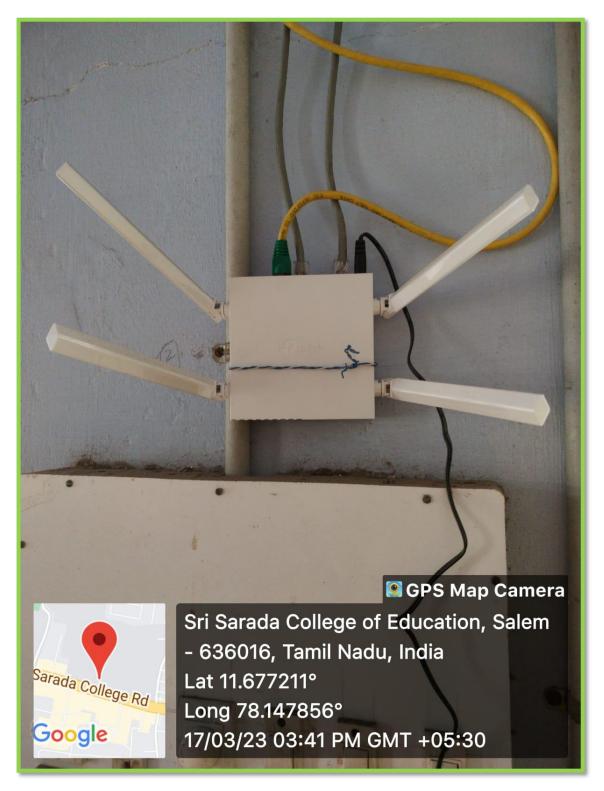

Geo-Tagged Photograph of Wi-Fi Routers

## Geo-Tagged Photograph of Wi-Fi Routers Staff Room

Sri Sarada College of Education (Autonomous), Salem – 636 016