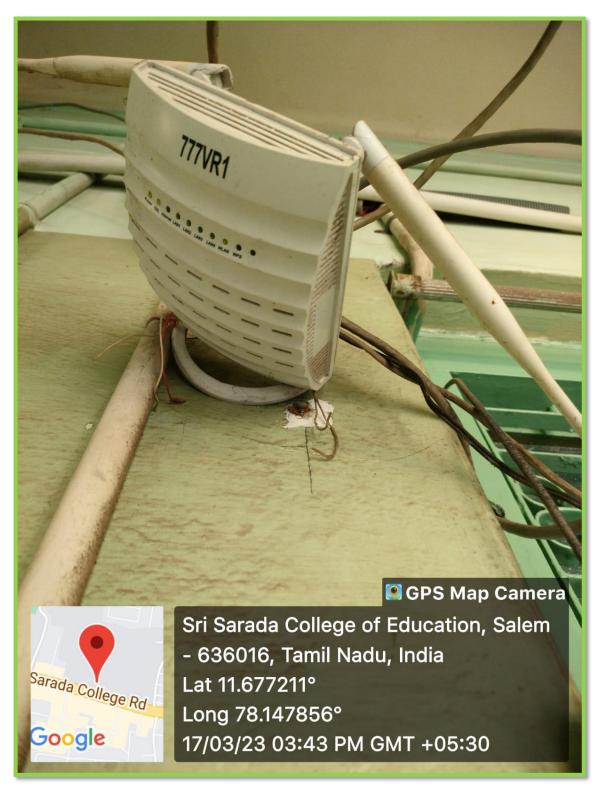

#### **Geo-Tagged Photograph of ISP at the Institution**

Sri Sarada College of Education (Autonomous), Salem – 636 016