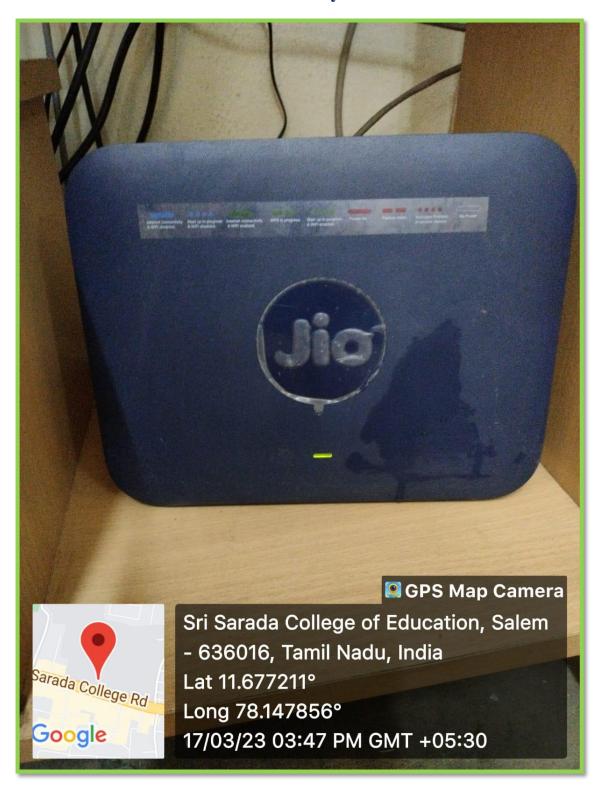

#### **Geo-Tagged Photograph of ISP at the Institution**

Sri Sarada College of Education (Autonomous), Salem – 636 016