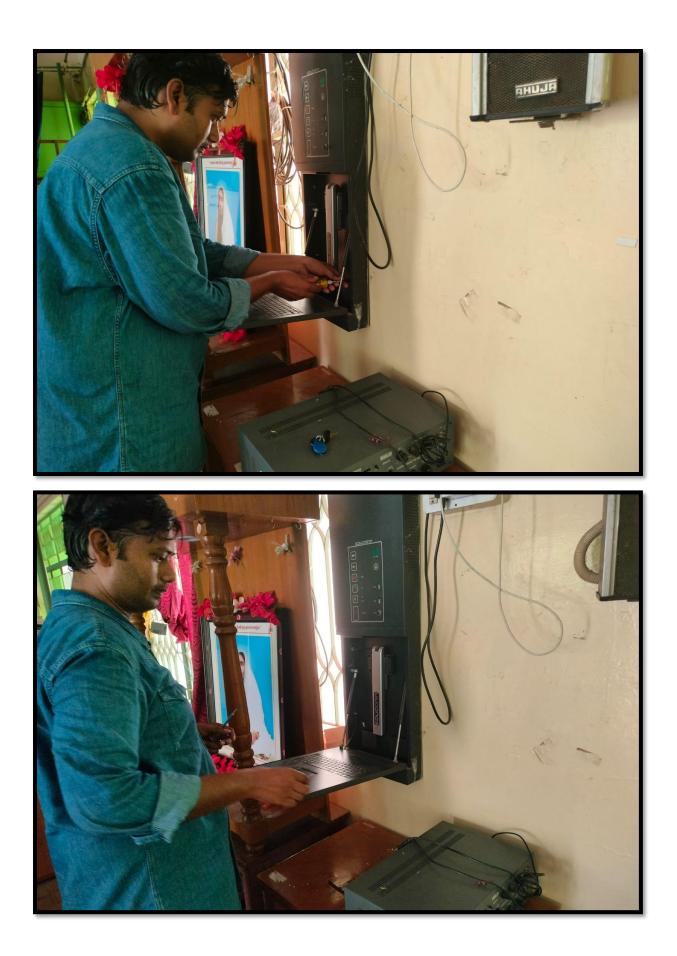

Document related to systems and Procedures for Maintaining and Utilizing Physical Facilities

Class Room Maintenance

Sri Sarada College of Education (Autonomous), Salem – 636 016 Re-Accredited with 'A' Grade by NAAC (III Cycle) Affiliated to Tamil Nadu Teachers Education University, Chennai

## **Class Room Maintenance**

Sri Sarada College of Education (Autonomous), Salem – 636 016 Re-Accredited with 'A' Grade by NAAC (III Cycle) Affiliated to Tamil Nadu Teachers Education University, Chennai