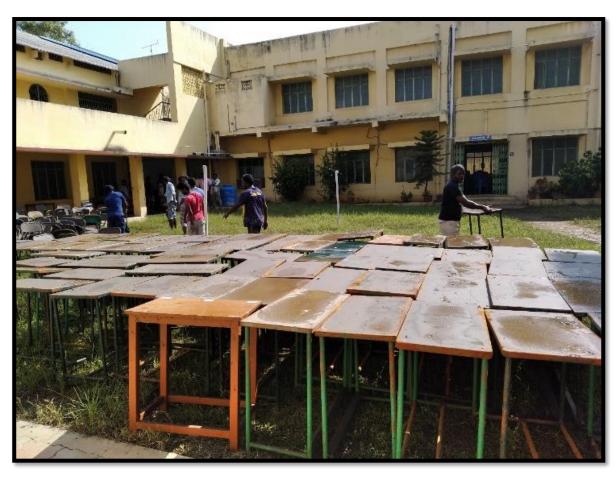

#### **Furniture Maintenance**

Sri Sarada College of Education (Autonomous), Salem – 636 016 Re-Accredited with 'A' Grade by NAAC (III Cycle) Affiliated to Tamil Nadu Teachers Education University, Chennai