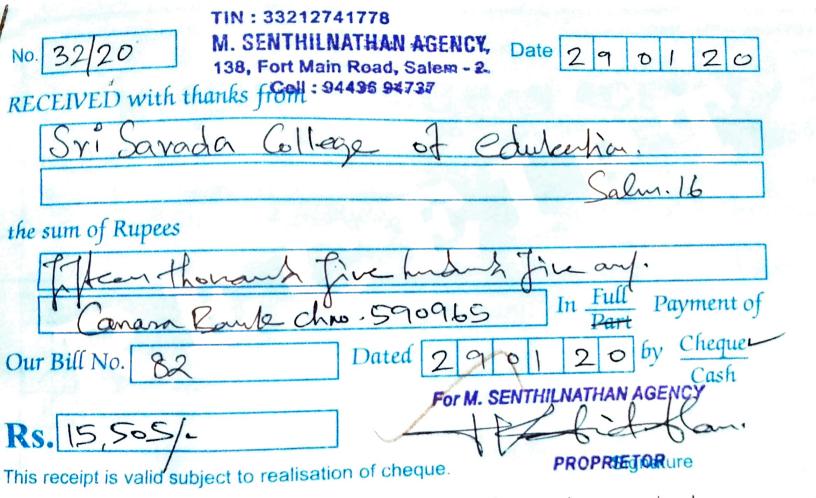

## M. SENTHILNATHAN AGEN

138, Fort Main Road, Shevapet, SALEM - 2.

82 Svi Savada College of Edutational.
Salm. 16.

| GSTIN. Order No Phone |            |       |                 |                   |
|-----------------------|------------|-------|-----------------|-------------------|
| Description of Goods  | HSN<br>ACS | Qty.  | Rate<br>Rs. Ps. | Amount<br>Rs. Ps. |
| splan work Sun-       |            | 310   | 4224 -          | 12672 -           |
| Splan work Sun        |            | 100   |                 | 98 -              |
| 5010. 4 u             |            | 100   |                 | 89 -              |
| 5 SPL Buland.         |            |       |                 | 280-              |
|                       |            |       |                 |                   |
|                       |            |       |                 |                   |
|                       |            |       |                 |                   |
|                       |            | 5.5   | 5               |                   |
|                       | 1.         | NO N  | · arout         | CTD               |
|                       | Ż          | 28AII | CAR             | cer               |
|                       |            |       | 8.0             | CIPAL             |
| TM III IR.            |            | TOTAL | PKI             | 13139 -           |
| 1 day                 |            | SGST: | 9 %             | 1183              |
| and.                  |            | CGST: | 9%              | 1183              |
|                       |            |       |                 |                   |
| E.&O.E.               |            | GRA   | ND TOTAL        | 15,505            |