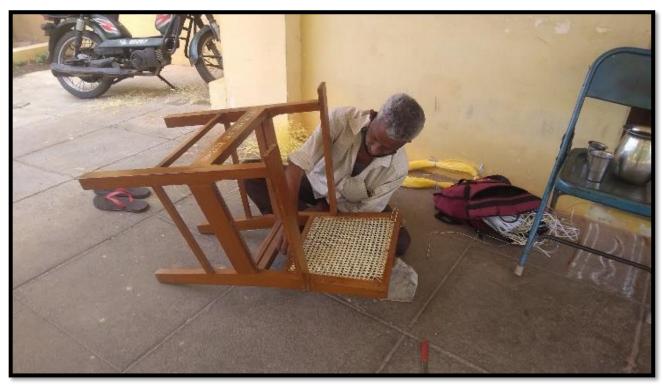

#### **Furniture Maintenance**

Sri Sarada College of Education (Autonomous), Salem – 636 016 Re-Accredited with 'A' Grade by NAAC (III Cycle) Affiliated to Tamil Nadu Teachers Education University, Chennai