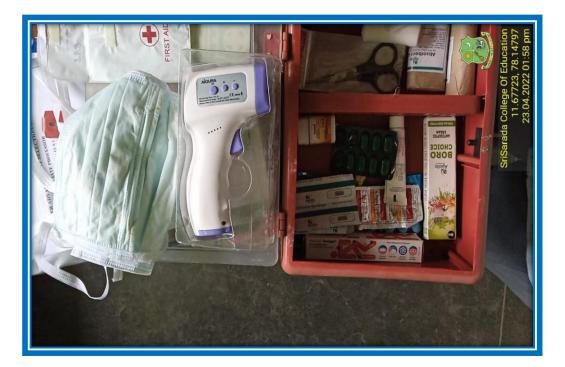

conducted by creating beautiful shapes and aesthetic sense in our mind and soul. First aid and medical kit is available for immediate precaution to our students. Students were responsible to reach the campus by their own transport facilities using common modes of local transport or private vehicles (Auto) and two-wheelers .Safe drinking water were provided to students in hygienic way . Even though our college is situated in the heart of the city it provides green ambience and peaceful environment , in addition to that adequate hostel facilities were available those who are in need . Healthy and hygienic foods at optimal cost is available in college canteen.



#### 1. VEHICLE PARKING









# 2. COMMON ROOMS FOR GIRLS



#### 3. RECREATIONAL FACILITY





4. FIRST - AID AND MEDICAL AID



# 6. BOOK BANK









7. SAFE DRINKING WATER





# 8. HOSTEL



# 9. CANTEEN







# 10. TOILETS FOR GIRLS