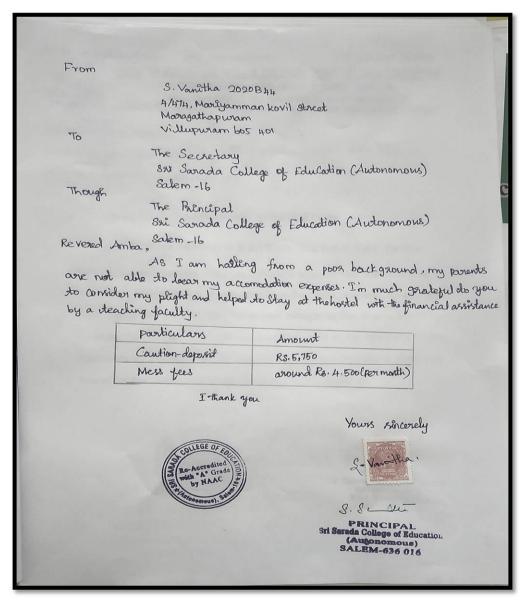

# SRI SARADA COLLEGE OF EDUCATION (AUTONOMOUS), SALEM - 16

CRITERIA V: Student Support and Progression

KEY INDICATOR 5.1 Student Support

Metric No: 5.1.4. Institution provides additional support to needy students in several ways

5.1.4 (D) Any other relevant Information

*`Teacher preparation addressing the challenges of National and Global perspectives'* 