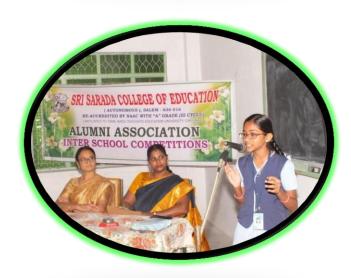

ecognizing, nurturing and furthering any special talents in them. Describe the mechanism through which Alumni Association acts as effective support system to the institution in motivating, nurturing special talent in photographic evidence

#### **INDUCTION PROGRAM 15-03-2021**







Teacher preparation addressing the challenges of National and Global perspectives'

#### RESEARCH COLLOQUIUM





#### RESEARCH COLLOQUIUM







Teacher preparation addressing the challenges of National and Global perspectives'

#### WEBINAR ON NEP 2020 BY OSA-RESOURCE PERSON Dr. NAGALAKSHMI





#### RESEARCH TOOL CONSTRUCTION BY Dr. KANNAGI (ALUMNI)







Teacher preparation addressing the challenges of National and Global perspectives'

#### **OSA ORGANIZED INTER-SCHOOL COMPETITION ON 30-01-2020**











#### Teacher preparation addressing the challenges of National and Global perspectives'











#### Teacher preparation addressing the challenges of National and Global perspectives'

#### **NAS MEET**











Teacher preparation addressing the challenges of National and Global perspectives'

#### OSA MEET IN BLIND SCHOOL 09-02-2020





#### **YOGA FOR YOUTH EMPOWERMENT 24-02-2022**







#### Teacher preparation addressing the challenges of National and Global perspectives'

#### **SARADA FIESTA 13-02-2019**











Teacher preparation addressing the challenges of National and Global perspectives'

#### **COMMUNICATION SKILL 12-09-2018**