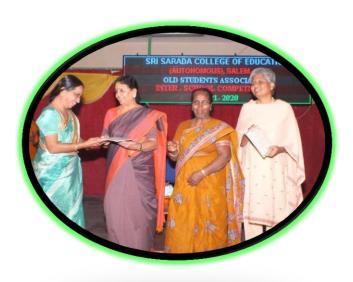

ich Alumni Association acts as effective support system to the institution in motivating, nurturing special talent in photographic evidence

#### **INDUCTION PROGRAM 15-03-2021**







Teacher preparation addressing the challenges of National and Global perspectives'

#### RESEARCH COLLOQUIUM





#### RESEARCH COLLOQUIUM







Teacher preparation addressing the challenges of National and Global perspectives'

#### WEBINAR ON NEP 2020 BY OSA-RESOURCE PERSON Dr. NAGALAKSHMI





#### RESEARCH TOOL CONSTRUCTION BY Dr. KANNAGI (ALUMNI)







Teacher preparation addressing the challenges of National and Global perspectives'

#### **OSA ORGANIZED INTER-SCHOOL COMPETITION ON 30-01-2020**











#### Teacher preparation addressing the challenges of National and Global perspectives'











#### Teacher preparation addressing the challenges of National and Global perspectives'

#### **NAS MEET**











Teacher preparation addressing the challenges of National and Global perspectives'

#### OSA MEET IN BLIND SCHOOL 09-02-2020





#### **YOGA FOR YOUTH EMPOWERMENT 24-02-2022**







#### Teacher preparation addressing the challenges of National and Global perspectives'

#### **SARADA FIESTA 13-02-2019**











Teacher preparation addressing the challenges of National and Global perspectives'

#### **COMMUNICATION SKILL 12-09-2018**