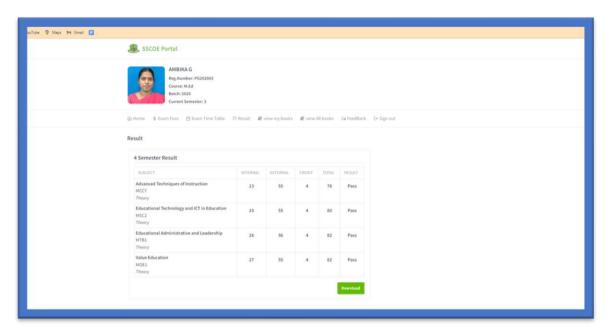

# SRI SARADA COLLEGE OF EDUCATION (AUTONOMOUS), SALEM-16 REACCREDITED BY NAAC WITH "A" GRADE (III Cycle)



## **SREENSHOTS OF IT INTEGRATION**

# **6.2.3 IMPLEMENTATION OF E-GOVERNANCE IN THE FOLLOWING AREAS OF OPERATION**

#### FINANCE AND ACCOUNTS

#### Screenshot evidencing IFHRMS for Salary and other Financial assistance





#### STUDENT ADMISSION AND SUPPORT

#### B.Ed Admission link was given in our Institutional Website



#### Student portal gives access to Learning resources available in the Library



#### Screenshot showing the Library resources available in the Student's account



#### **EXAMINATION SYSTEM**

#### Screenshot showing Examination Time tables uploaded in the student portal



## Screenshot evidencing Result publication in the Student Portal









#### BIOMETRIC ATTENDANCE FOR STAFF AND STUDENTS