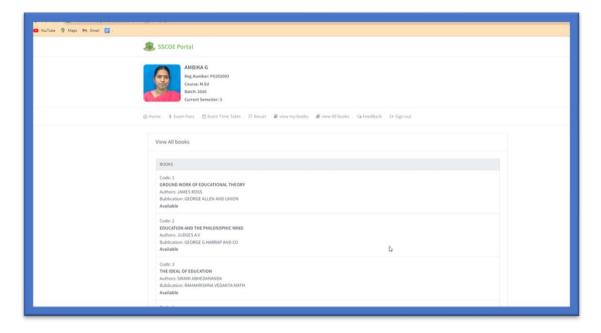

#### Student portal gives access to Learning resources available in the Library

#### Screenshot showing the Library resources available in the Student's account