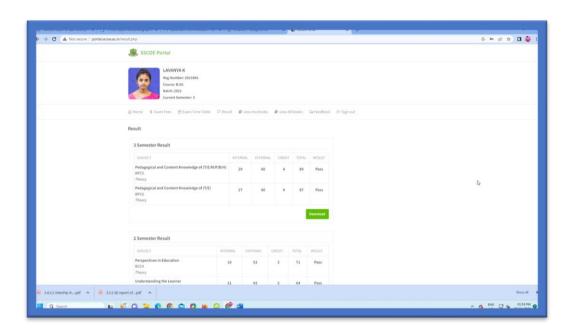

# SRI SARADA COLLEGE OF EDUCATION (AUTONOMOUS), SALEM-16 REACCREDITED BY NAAC WITH "A" GRADE (III Cycle)



## **SREENSHOTS OF IT INTEGRATION**

# **6.2.3 IMPLEMENTATION OF E-GOVERNANCE IN THE FOLLOWING AREAS OF OPERATION**

#### FINANCE AND ACCOUNTS

#### Screenshot evidencing IFHRMS for Salary and other Financial assistance





#### STUDENT ADMISSION AND SUPPORT

#### B.Ed Admission link was given in our Institutional Website



#### Student portal gives access to Learning resources available in the Library



#### Screenshot showing the Library resources available in the Student's account



#### **EXAMINATION SYSTEM**

#### Screenshot showing Examination Time tables uploaded in the student portal



## Screenshot evidencing Result publication in the Student Portal









#### BIOMETRIC ATTENDANCE FOR STAFF AND STUDENTS