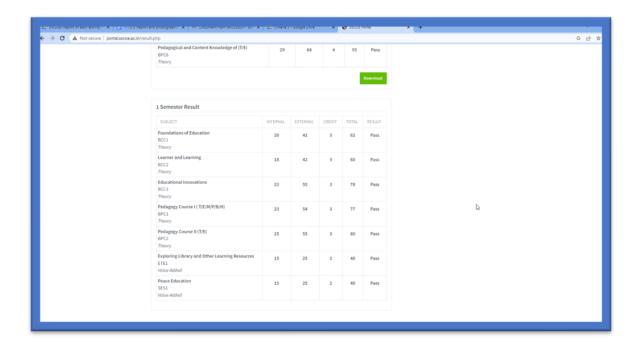

# SRI SARADA COLLEGE OF EDUCATION (AUTONOMOUS), SALEM-16 REACCREDITED BY NAAC WITH "A" GRADE (III Cycle)



## **SREENSHOTS OF IT INTEGRATION**

# **6.2.3 IMPLEMENTATION OF E-GOVERNANCE IN THE FOLLOWING AREAS OF OPERATION**

#### FINANCE AND ACCOUNTS

#### Screenshot evidencing IFHRMS for Salary and other Financial assistance





#### STUDENT ADMISSION AND SUPPORT

#### B.Ed Admission link was given in our Institutional Website



#### Student portal gives access to Learning resources available in the Library



#### Screenshot showing the Library resources available in the Student's account



#### **EXAMINATION SYSTEM**

#### Screenshot showing Examination Time tables uploaded in the student portal



## Screenshot evidencing Result publication in the Student Portal









#### BIOMETRIC ATTENDANCE FOR STAFF AND STUDENTS