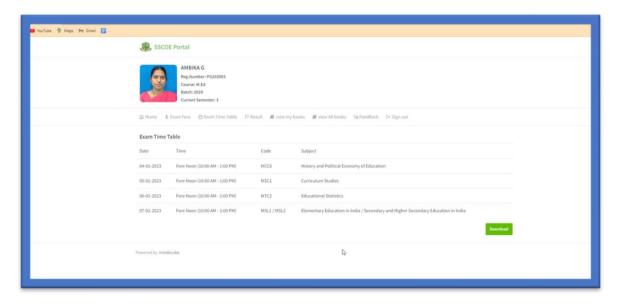

#### **EXAMINATION SYSTEM**

#### Screenshot showing Examination Time tables uploaded in the student portal