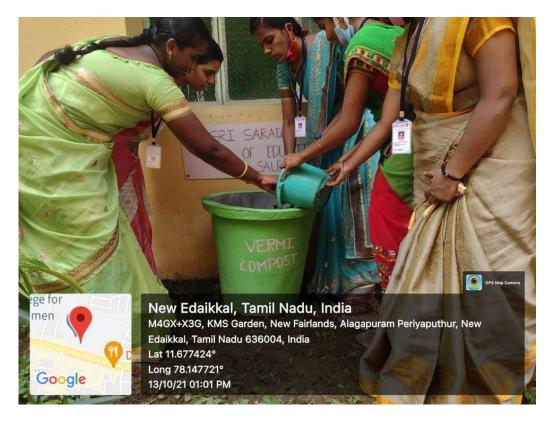

#### <VERMI COMPOST>

PRINCIPAL

Sri Sarada College of Education.

(Augonomous)

SALEM-636 016.

Sri Sarada College of Education (Autonomous), Salem (Approved by NCTE & Affiliated to Tamilnadu Teachers Education University, Chennai)