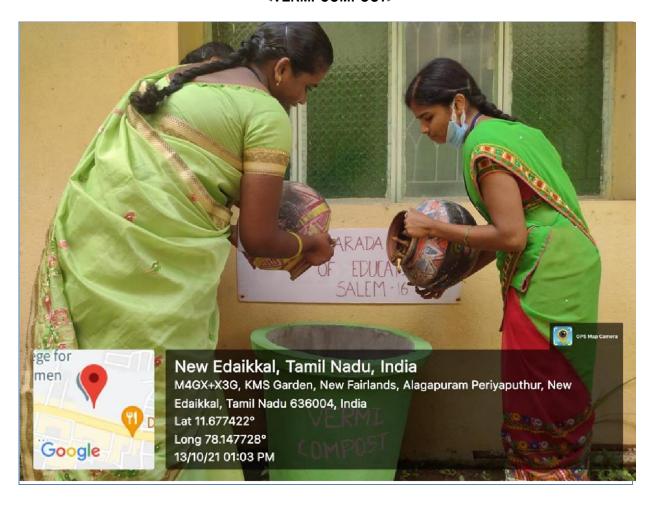

#### <VERMI COMPOST>

PRINCIPAL

Sri Sarada College of Education.

(Augonomous)

SALEM-636 016.

Sri Sarada College of Education (Autonomous), Salem (Approved by NCTE & Affiliated to Tamilnadu Teachers Education University, Chennai)